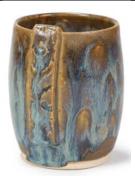

Leather

SW-162 Pink Matte **over** SW-174 Leather

SW-164 Satin Patina **over** SW-174 Leather

SW-175 Rusted Iron **over** SW-174 Leather

Technique was achieved by brushing on two (2) layers of base glaze (SW-174 Leather). Then apply two (2) layers of top glaze, letting glazes dry between coats.

SW-104 Black Walnut **over** SW-174 Leather

SW-108 Green Tea **over** SW-174 Leather

Leather

SW-116 Robin's Egg **over** SW-174 Leather

SW-117 Honeycomb *over* SW-174 Leather

SW-123 Sapphire **over** SW-174 Leather

SW-133 Copper Ore **over** SW-174 Leather

SW-140 Black Matte **over** SW-174 Leather

SW-162 Pink Matte **over** SW-174 Leather

SW-164 Satin Patina **over** SW-174 Leather

SW-175 Rusted Iron **over** SW-174 Leather