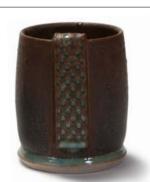

Technique was achieved by brushing on two (2) layers of base glaze (SW-174 Leather). Then apply two (2) layers of top glaze, letting glazes dry between coats.

SW-104 Black Walnut **over** SW-174 Leather

Leather

SW-162 Pink Matte **over** SW-174 Leather

SW-164 Satin Patina **over** SW-174 Leather

SW-175 Rusted Iron **over** SW-174 Leather

Technique was achieved by brushing on two (2) layers of base glaze (SW-174 Leather). Then apply two (2) layers of top glaze, letting glazes dry between coats.