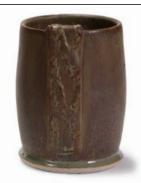

Technique was achieved by brushing on two (2) layers of base glaze (SW-174 Leather). Then apply two (2) layers of top glaze, letting glazes dry between coats.

SW-104 Black Walnut **over** SW-174 Leather