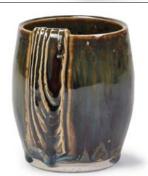

Leather

SW-162 Pink Matte **over** SW-174 Leather

SW-164 Satin Patina **over** SW-174 Leather

SW-175 Rusted Iron **over** SW-174 Leather

Technique was achieved by brushing on two (2) layers of base glaze (SW-174 Leather). Then apply two (2) layers of top glaze, letting glazes dry between coats.

SW-104 Black Walnut **over** SW-174 Leather

SW-108 Green Tea **over** SW-174 Leather

Leather

SW-116 Robin's Egg **over** SW-174 Leather

SW-117 Honeycomb *over* SW-174 Leather

SW-123 Sapphire **over** SW-174 Leather