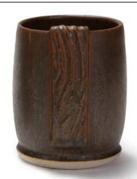

Technique was achieved by brushing on two (2) layers of base glaze (SW-174 Leather). Then apply two (2) layers of top glaze, letting glazes dry between coats.

SW-104 Black Walnut **over** SW-174 Leather

SW-108 Green Tea **over** SW-174 Leather

Leather

SW-116 Robin's Egg **over** SW-174 Leather

SW-117 Honeycomb *over* SW-174 Leather

SW-174

Leather

SW-123 Sapphire **over** SW-174 Leather

SW-140 Black Matte **over** SW-174