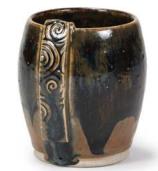

Technique was achieved by brushing on two (2) layers of base glaze (SW-174 Leather). Then apply two (2) layers of top glaze, letting glazes dry between coats.

SW-104 Black Walnut **over** SW-174 Leather

Leather

SW-162 Pink Matte **over** SW-174 Leather

SW-164 Satin Patina **over** SW-174 Leather

SW-175 Rusted Iron **over** SW-174 Leather

Technique was achieved by brushing on two (2) layers of base glaze (SW-174 Leather). Then apply two (2) layers of top glaze, letting glazes dry between coats.

SW-104 Black Walnut **over** SW-174 Leather

SW-108 Green Tea **over** SW-174 Leather

Leather

SW-116 Robin's Egg **over** SW-174 Leather

SW-117 Honeycomb *over* SW-174 Leather

SW-123 Sapphire **over** SW-174 Leather