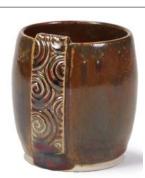

Technique was achieved by brushing on two (2) layers of base glaze (SW-174 Leather). Then apply two (2) layers of top glaze, letting glazes dry between coats.

SW-104 Black Walnut **over** SW-174 Leather

Leather

SW-162 Pink Matte **over** SW-174 Leather

SW-164 Satin Patina **over** SW-174 Leather

SW-175 Rusted Iron **over** SW-174 Leather

Technique was achieved by brushing on two (2) layers of base glaze (SW-174 Leather). Then apply two (2) layers of top glaze, letting glazes dry between coats.