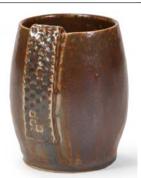

SW-104 Black Walnut **over** SW-174 Leather

SW-108 Green Tea **over** SW-174 Leather

Leather

SW-116 Robin's Egg **over** SW-174 Leather

SW-117 Honeycomb *over* SW-174 Leather

SW-123 Sapphire **over** SW-174 Leather

SW-133 Copper Ore **over** SW-174 Leather

SW-140 Black Matte **over** SW-174 Leather

SW-162 Pink Matte **over** SW-174 Leather

SW-164 Satin Patina **over** SW-174 Leather

SW-175 Rusted Iron **over** SW-174 Leather