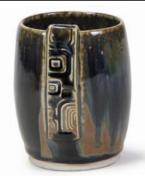

Technique was achieved by brushing on two (2) layers of base glaze (SW-174 Leather). Then apply two (2) layers of top glaze, letting glazes dry between coats.

SW-104 Black Walnut **over** SW-174 Leather

SW-108 Green Tea **over** SW-174 Leather

Leather

SW-116 Robin's Egg **over** SW-174 Leather

SW-117 Honeycomb *over* SW-174 Leather

SW-174

Leather

SW-123 Sapphire **over** SW-174 Leather

SW-140 Black Matte **over** SW-174