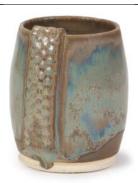

Leather

SW-162 Pink Matte **over** SW-174 Leather

SW-164 Satin Patina **over** SW-174 Leather

SW-175 Rusted Iron **over** SW-174 Leather

Technique was achieved by brushing on two (2) layers of base glaze (SW-174 Leather). Then apply two (2) layers of top glaze, letting glazes dry between coats.

SW-104 Black Walnut **over** SW-174 Leather

SW-108 Green Tea **over** SW-174 Leather

Leather

SW-116 Robin's Egg **over** SW-174 Leather

SW-117 Honeycomb *over* SW-174 Leather

SW-123 Sapphire **over** SW-174 Leather

SW-133 Copper Ore **over** SW-174 Leather

SW-140 Black Matte **over** SW-174 Leather

SW-162 Pink Matte **over** SW-174 Leather

SW-164 Satin Patina **over** SW-174 Leather

SW-175 Rusted Iron **over** SW-174 Leather