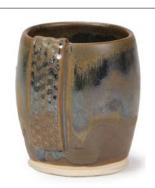

Technique was achieved by brushing on two (2) layers of base glaze (SW-174 Leather). Then apply two (2) layers of top glaze, letting glazes dry between coats.

SW-104 Black Walnut **over** SW-174 Leather

SW-104 Black Walnut **over** SW-174 Leather

SW-108 Green Tea **over** SW-174 Leather

Leather

SW-116 Robin's Egg **over** SW-174 Leather

SW-117 Honeycomb *over* SW-174 Leather

SW-123 Sapphire **over** SW-174 Leather