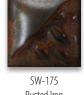

Leather

SW-162 Pink Matte **over** SW-174 Leather

SW-164 Satin Patina **over** SW-174 Leather

SW-175 Rusted Iron **over** SW-174 Leather

Technique was achieved by brushing on two (2) layers of base glaze (SW-174 Leather). Then apply two (2) layers of top glaze, letting glazes dry between coats.

SW-133 Copper Ore **over** SW-174 Leather

SW-140 Black Matte **over** SW-174 Leather

SW-162 Pink Matte **over** SW-174 Leather

SW-164 Satin Patina **over** SW-174 Leather

SW-175 Rusted Iron **over** SW-174 Leather