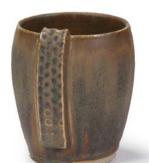

Technique was achieved by brushing on two (2) layers of base glaze (SW-174 Leather). Then apply two (2) layers of top glaze, letting glazes dry between coats.

SW-104 Black Walnut **over** SW-174 Leather

Leather

SW-162 Pink Matte **over** SW-174 Leather

SW-164 Satin Patina **over** SW-174 Leather

SW-175 Rusted Iron **over** SW-174 Leather

Technique was achieved by brushing on two (2) layers of base glaze (SW-174 Leather). Then apply two (2) layers of top glaze, letting glazes dry between coats.

SW-104 Black Walnut **over** SW-174 Leather

SW-108 Green Tea **over** SW-174 Leather

Leather

SW-116 Robin's Egg **over** SW-174 Leather

SW-117 Honeycomb *over* SW-174 Leather

SW-123 Sapphire **over** SW-174 Leather