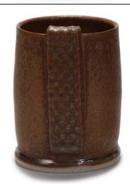

Technique was achieved by brushing on two (2) layers of base glaze (SW-174 Leather). Then apply two (2) layers of top glaze, letting glazes dry between coats.

SW-104 Black Walnut **over** SW-174 Leather

SW-108 Green Tea **over** SW-174 Leather

Leather

SW-116 Robin's Egg **over** SW-174 Leather

SW-117 Honeycomb *over* SW-174 Leather

SW-174

Leather

SW-123 Sapphire **over** SW-174 Leather

SW-140 Black Matte **over** SW-174