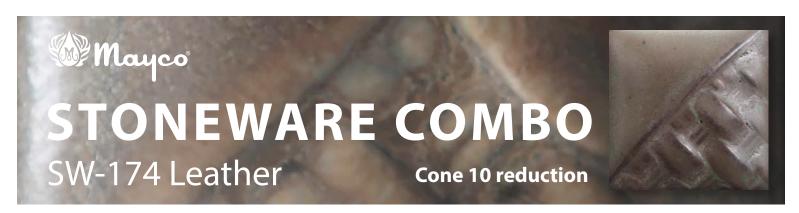

Technique was achieved by brushing on two (2) layers of base glaze (SW-174 Leather). Then apply two (2) layers of top glaze, letting glazes dry between coats.

SW-104 Black Walnut **over** SW-174 Leather

Leather

SW-162 Pink Matte **over** SW-174 Leather

SW-164 Satin Patina **over** SW-174 Leather

SW-175 Rusted Iron **over** SW-174 Leather

Technique was achieved by brushing on two (2) layers of base glaze (SW-174 Leather). Then apply two (2) layers of top glaze, letting glazes dry between coats.