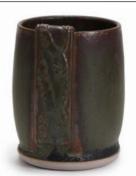

Leather

SW-162 Pink Matte **over** SW-174 Leather

SW-164 Satin Patina **over** SW-174 Leather

SW-175 Rusted Iron **over** SW-174 Leather

Technique was achieved by brushing on two (2) layers of base glaze (SW-174 Leather). Then apply two (2) layers of top glaze, letting glazes dry between coats.

SW-104 Black Walnut **over** SW-174 Leather

SW-108 Green Tea **over** SW-174 Leather

Leather

SW-116 Robin's Egg **over** SW-174 Leather

SW-117 Honeycomb *over* SW-174 Leather

SW-123 Sapphire **over** SW-174 Leather