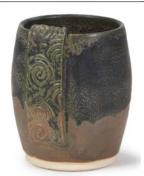

Technique was achieved by brushing on two (2) layers of base glaze (SW-174 Leather). Then apply two (2) layers of top glaze, letting glazes dry between coats.

SW-104 Black Walnut **over** SW-174 Leather

Leather

SW-162 Pink Matte **over** SW-174 Leather

SW-164 Satin Patina **over** SW-174 Leather

SW-175 Rusted Iron **over** SW-174 Leather

Technique was achieved by brushing on two (2) layers of base glaze (SW-174 Leather). Then apply two (2) layers of top glaze, letting glazes dry between coats.