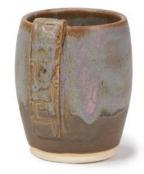

Technique was achieved by brushing on two (2) layers of base glaze (SW-174 Leather). Then apply two (2) layers of top glaze, letting glazes dry between coats.

SW-104 Black Walnut **over** SW-174 Leather

Leather

SW-162 Pink Matte **over** SW-174 Leather

SW-164 Satin Patina **over** SW-174 Leather

SW-175 Rusted Iron **over** SW-174 Leather

Technique was achieved by brushing on two (2) layers of base glaze (SW-174 Leather). Then apply two (2) layers of top glaze, letting glazes dry between coats.