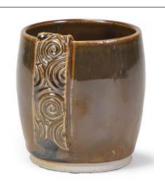

Technique was achieved by brushing on two (2) layers of base glaze (SW-174 Leather). Then apply two (2) layers of top glaze, letting glazes dry between coats.

SW-104 Black Walnut **over** SW-174 Leather

Leather

SW-162 Pink Matte **over** SW-174 Leather

SW-164 Satin Patina **over** SW-174 Leather

SW-175 Rusted Iron **over** SW-174 Leather

Technique was achieved by brushing on two (2) layers of base glaze (SW-174 Leather). Then apply two (2) layers of top glaze, letting glazes dry between coats.