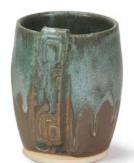

Leather

SW-162 Pink Matte **over** SW-174 Leather

SW-164 Satin Patina **over** SW-174 Leather

SW-175 Rusted Iron **over** SW-174 Leather

Technique was achieved by brushing on two (2) layers of base glaze (SW-174 Leather). Then apply two (2) layers of top glaze, letting glazes dry between coats.

SW-104 Black Walnut **over** SW-174 Leather

SW-108 Green Tea **over** SW-174 Leather

Leather

SW-116 Robin's Egg **over** SW-174 Leather

SW-117 Honeycomb *over* SW-174 Leather

SW-123 Sapphire **over** SW-174 Leather

SW-133 Copper Ore **over** SW-174 Leather

SW-140 Black Matte **over** SW-174 Leather

SW-162 Pink Matte **over** SW-174 Leather

SW-164 Satin Patina **over** SW-174 Leather

SW-175 Rusted Iron **over** SW-174 Leather