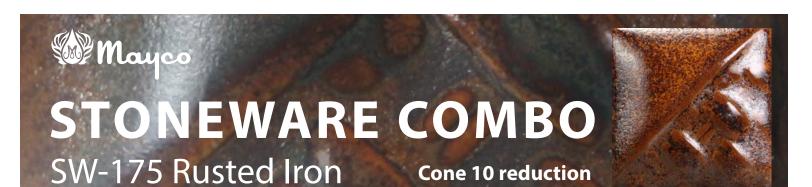

Technique was achieved by brushing on two (2) layers of base glaze. Then apply two (2) layers of top glaze (SW-175 Rusted Iron), letting glazes dry between coats.

SW-107 Dunes *under* SW-175 Rusted Iron