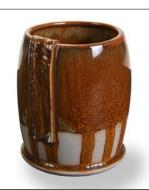

Technique was achieved by brushing on two (2) layers of base glaze. Then apply two (2) layers of top glaze (SW-175 Rusted Iron), letting glazes dry between coats.

SW-107 Dunes *under* SW-175 Rusted Iron