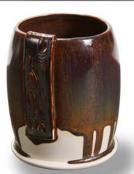

SW-149 Crackle White **under** SW-175 Rusted Iron

SW-154 Shipwreck **under** SW-175 Rusted Iron

SW-172 Macadamia *under* SW-175 Rusted Iron

SW-210 Emerald **under** SW-175 Rusted Iron

Technique was achieved by brushing on two (2) layers of base glaze. Then apply two (2) layers of top glaze (SW-175 Rusted Iron), letting glazes dry between coats.

SW-107 Dunes *under* SW-175 Rusted Iron

SW-108 Green Tea **under** SW-175 Rusted Iron

SW-112 Tiger's Eye *under* SW-175 Rusted Iron

SW-113 Speckled Plum *under* SW-175 Rusted Iron

Rusted Iron

SW-119 Cinnabar **under** SW-175 Rusted Iron