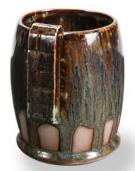

Technique was achieved by brushing on two (2) layers of base glaze. Then apply two (2) layers of top glaze (SW-175 Rusted Iron), letting glazes dry between coats.

SW-107 Dunes *under* SW-175 Rusted Iron

SW-108 Green Tea **under** SW-175 Rusted Iron

Rusted Iron

SW-112 Tiger's Eye *under* SW-175 Rusted Iron

SW-113 Speckled Plum *under* SW-175 Rusted Iron

SW-119 Cinnabar **under** SW-175 Rusted Iron

SW-148 Lime Shower **under** SW-175 Rusted Iron

SW-149 Crackle White **under** SW-175 Rusted Iron

SW-154 Shipwreck **under** SW-175 Rusted Iron

SW-172 Macadamia *under* SW-175 Rusted Iron

SW-210 Emerald **under** SW-175 Rusted Iron

Technique was achieved by brushing on two (2) layers of base glaze. Then apply two (2) layers of top glaze (SW-175 Rusted Iron), letting glazes dry between coats.