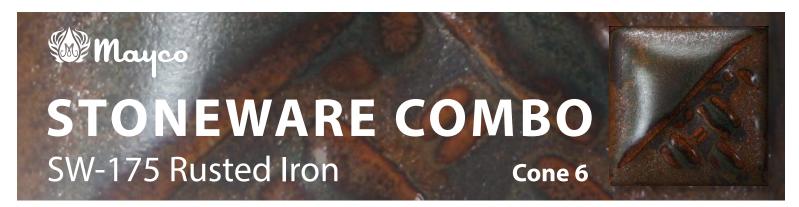

Technique was achieved by brushing on two (2) layers of base glaze. Then apply two (2) layers of top glaze (SW-175 Rusted Iron), letting glazes dry between coats.

SW-107 Dunes *under* SW-175 Rusted Iron

SW-108 Green Tea **under** SW-175 Rusted Iron

Rusted Iron

SW-112 Tiger's Eye *under* SW-175 Rusted Iron

SW-113 Speckled Plum *under* SW-175 Rusted Iron

SW-119 Cinnabar **under** SW-175 Rusted Iron

SW-148 Lime Shower **under** SW-175 Rusted Iron