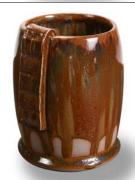

Technique was achieved by brushing on two (2) layers of base glaze. Then apply two (2) layers of top glaze (SW-175 Rusted Iron), letting glazes dry between coats.

SW-107 Dunes *under* SW-175 Rusted Iron

SW-149 Crackle White **under** SW-175 Rusted Iron

SW-154 Shipwreck **under** SW-175 Rusted Iron

SW-172 Macadamia *under* SW-175 Rusted Iron

SW-210 Emerald **under** SW-175 Rusted Iron

Technique was achieved by brushing on two (2) layers of base glaze. Then apply two (2) layers of top glaze (SW-175 Rusted Iron), letting glazes dry between coats.