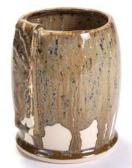

Technique was achieved by brushing on two (2) layers of base glaze. Then apply two (2) layers of top glaze (SW-175 Rusted Iron), letting glazes dry between coats.

SW-107 Dunes *under* SW-175 Rusted Iron

SW-108 Green Tea **under** SW-175 Rusted Iron

Rusted Iron

SW-112 Tiger's Eye *under* SW-175 Rusted Iron

SW-113 Speckled Plum *under* SW-175 Rusted Iron

SW-119 Cinnabar **under** SW-175 Rusted Iron

SW-148 Lime Shower **under** SW-175 Rusted Iron