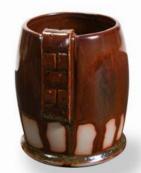

Technique was achieved by brushing on two (2) layers of base glaze. Then apply two (2) layers of top glaze (SW-175 Rusted Iron), letting glazes dry between coats.

SW-107 Dunes *under* SW-175 Rusted Iron

SW-108 Green Tea **under** SW-175 Rusted Iron

Rusted Iron

SW-112 Tiger's Eye *under* SW-175 Rusted Iron

SW-113 Speckled Plum *under* SW-175 Rusted Iron

SW-119 Cinnabar **under** SW-175 Rusted Iron

SW-148 Lime Shower **under** SW-175 Rusted Iron

SW-149 Crackle White **under** SW-175 Rusted Iron

SW-154 Shipwreck **under** SW-175 Rusted Iron

SW-172 Macadamia *under* SW-175 Rusted Iron

SW-210 Emerald **under** SW-175 Rusted Iron

Technique was achieved by brushing on two (2) layers of base glaze. Then apply two (2) layers of top glaze (SW-175 Rusted Iron), letting glazes dry between coats.