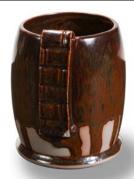

SW-149 Crackle White **under** SW-175 Rusted Iron

SW-154 Shipwreck **under** SW-175 Rusted Iron

SW-172 Macadamia *under* SW-175 Rusted Iron

SW-210 Emerald **under** SW-175 Rusted Iron

Technique was achieved by brushing on two (2) layers of base glaze. Then apply two (2) layers of top glaze (SW-175 Rusted Iron), letting glazes dry between coats.

SW-107 Dunes *under* SW-175 Rusted Iron

SW-108 Green Tea **under** SW-175 Rusted Iron

SW-112 Tiger's Eye *under* SW-175 Rusted Iron

SW-113 Speckled Plum *under* SW-175 Rusted Iron

Rusted Iron

SW-119 Cinnabar **under** SW-175 Rusted Iron

SW-148 Lime Shower **under** SW-175 Rusted Iron

SW-149 Crackle White **under** SW-175

Rusted Iron

SW-154 Shipwreck **under** SW-175 Rusted Iron

SW-172 Macadamia **under** SW-175 Rusted Iron

SW-210 Emerald **under** SW-175 Rusted Iron