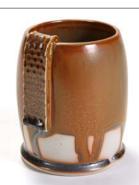

Technique was achieved by brushing on two (2) layers of base glaze. Then apply two (2) layers of top glaze (SW-175 Rusted Iron), letting glazes dry between coats.

SW-107 Dunes *under* SW-175 Rusted Iron

SW-107 Dunes *under* SW-175 Rusted Iron

SW-108 Green Tea **under** SW-175 Rusted Iron

SW-112 Tiger's Eye *under* SW-175 Rusted Iron

SW-113 Speckled Plum *under* SW-175 Rusted Iron

Rusted Iron

SW-119 Cinnabar **under** SW-175 Rusted Iron