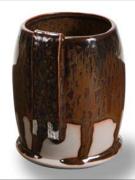

Technique was achieved by brushing on two (2) layers of base glaze. Then apply two (2) layers of top glaze (SW-175 Rusted Iron), letting glazes dry between coats.

SW-107 Dunes *under* SW-175 Rusted Iron

SW-149 Crackle White **under** SW-175 Rusted Iron

SW-154 Shipwreck **under** SW-175 Rusted Iron

SW-172 Macadamia *under* SW-175 Rusted Iron

SW-210 Emerald **under** SW-175 Rusted Iron

Technique was achieved by brushing on two (2) layers of base glaze. Then apply two (2) layers of top glaze (SW-175 Rusted Iron), letting glazes dry between coats.