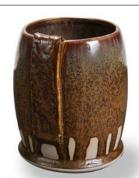

Technique was achieved by brushing on two (2) layers of base glaze. Then apply two (2) layers of top glaze (SW-175 Rusted Iron), letting glazes dry between coats.

SW-107 Dunes *under* SW-175 Rusted Iron

SW-149 Crackle White **under** SW-175 Rusted Iron

SW-154 Shipwreck **under** SW-175 Rusted Iron

SW-172 Macadamia *under* SW-175 Rusted Iron

SW-210 Emerald **under** SW-175 Rusted Iron

Technique was achieved by brushing on two (2) layers of base glaze. Then apply two (2) layers of top glaze (SW-175 Rusted Iron), letting glazes dry between coats.