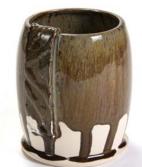

Technique was achieved by brushing on two (2) layers of base glaze. Then apply two (2) layers of top glaze (SW-175 Rusted Iron), letting glazes dry between coats.

SW-107 Dunes *under* SW-175 Rusted Iron

SW-149 Crackle White **under** SW-175 Rusted Iron

SW-154 Shipwreck **under** SW-175 Rusted Iron

SW-172 Macadamia *under* SW-175 Rusted Iron

SW-210 Emerald **under** SW-175 Rusted Iron

Technique was achieved by brushing on two (2) layers of base glaze. Then apply two (2) layers of top glaze (SW-175 Rusted Iron), letting glazes dry between coats.