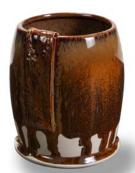

Technique was achieved by brushing on two (2) layers of base glaze. Then apply two (2) layers of top glaze (SW-175 Rusted Iron), letting glazes dry between coats.

SW-107 Dunes *under* SW-175 Rusted Iron

SW-108 Green Tea **under** SW-175 Rusted Iron

Rusted Iron

SW-112 Tiger's Eye *under* SW-175 Rusted Iron

SW-113 Speckled Plum *under* SW-175 Rusted Iron

SW-119 Cinnabar **under** SW-175 Rusted Iron

SW-148 Lime Shower **under** SW-175 Rusted Iron