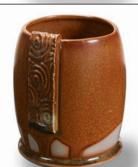

SW-149 Crackle White **under** SW-175 Rusted Iron

SW-154 Shipwreck **under** SW-175 Rusted Iron

SW-172 Macadamia *under* SW-175 Rusted Iron

SW-210 Emerald **under** SW-175 Rusted Iron

Technique was achieved by brushing on two (2) layers of base glaze. Then apply two (2) layers of top glaze (SW-175 Rusted Iron), letting glazes dry between coats.

SW-107 Dunes *under* SW-175 Rusted Iron

SW-108 Green Tea **under** SW-175 Rusted Iron

SW-112 Tiger's Eye *under* SW-175 Rusted Iron

SW-113 Speckled Plum *under* SW-175 Rusted Iron

Rusted Iron

SW-119 Cinnabar **under** SW-175 Rusted Iron