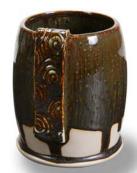

Technique was achieved by brushing on two (2) layers of base glaze. Then apply two (2) layers of top glaze (SW-175 Rusted Iron), letting glazes dry between coats.

SW-107 Dunes *under* SW-175 Rusted Iron

SW-149 Crackle White **under** SW-175 Rusted Iron

SW-154 Shipwreck **under** SW-175 Rusted Iron

SW-172 Macadamia *under* SW-175 Rusted Iron

SW-210 Emerald **under** SW-175 Rusted Iron

Technique was achieved by brushing on two (2) layers of base glaze. Then apply two (2) layers of top glaze (SW-175 Rusted Iron), letting glazes dry between coats.