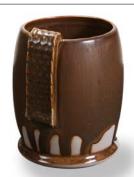

Technique was achieved by brushing on two (2) layers of base glaze. Then apply two (2) layers of top glaze (SW-175 Rusted Iron), letting glazes dry between coats.

SW-107 Dunes *under* SW-175 Rusted Iron

SW-107 Dunes *under* SW-175 Rusted Iron

SW-108 Green Tea **under** SW-175 Rusted Iron

SW-112 Tiger's Eye *under* SW-175 Rusted Iron

SW-113 Speckled Plum *under* SW-175 Rusted Iron

Rusted Iron

SW-119 Cinnabar **under** SW-175 Rusted Iron