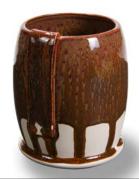

Technique was achieved by brushing on two (2) layers of base glaze. Then apply two (2) layers of top glaze (SW-175 Rusted Iron), letting glazes dry between coats.

SW-107 Dunes *under* SW-175 Rusted Iron

SW-149 Crackle White **under** SW-175 Rusted Iron

SW-154 Shipwreck **under** SW-175 Rusted Iron

SW-172 Macadamia *under* SW-175 Rusted Iron

SW-210 Emerald **under** SW-175 Rusted Iron

Technique was achieved by brushing on two (2) layers of base glaze. Then apply two (2) layers of top glaze (SW-175 Rusted Iron), letting glazes dry between coats.