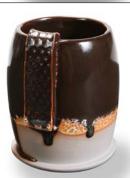

SW-149 Crackle White **under** SW-175 Rusted Iron

SW-154 Shipwreck **under** SW-175 Rusted Iron

SW-172 Macadamia *under* SW-175 Rusted Iron

SW-210 Emerald **under** SW-175 Rusted Iron

Technique was achieved by brushing on two (2) layers of base glaze. Then apply two (2) layers of top glaze (SW-175 Rusted Iron), letting glazes dry between coats.

SW-107 Dunes *under* SW-175 Rusted Iron

SW-108 Green Tea **under** SW-175 Rusted Iron

SW-112 Tiger's Eye *under* SW-175 Rusted Iron

SW-113 Speckled Plum *under* SW-175 Rusted Iron

Rusted Iron

SW-119 Cinnabar **under** SW-175 Rusted Iron

SW-148 Lime Shower **under** SW-175 Rusted Iron

SW-149 Crackle White **under** SW-175

Rusted Iron

SW-154 Shipwreck **under** SW-175 Rusted Iron

SW-172 Macadamia **under** SW-175 Rusted Iron

SW-210 Emerald **under** SW-175 Rusted Iron