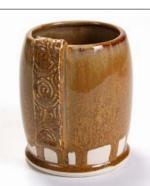

Technique was achieved by brushing on two (2) layers of base glaze. Then apply two (2) layers of top glaze (SW-175 Rusted Iron), letting glazes dry between coats.

SW-107 Dunes *under* SW-175 Rusted Iron

SW-108 Green Tea **under** SW-175 Rusted Iron

Rusted Iron

SW-112 Tiger's Eye *under* SW-175 Rusted Iron

SW-113 Speckled Plum *under* SW-175 Rusted Iron

SW-119 Cinnabar **under** SW-175 Rusted Iron

SW-148 Lime Shower **under** SW-175 Rusted Iron