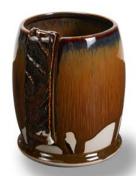

Technique was achieved by brushing on two (2) layers of base glaze. Then apply two (2) layers of top glaze (SW-175 Rusted Iron), letting glazes dry between coats.

SW-107 Dunes *under* SW-175 Rusted Iron

SW-149 Crackle White **under** SW-175 Rusted Iron

SW-154 Shipwreck **under** SW-175 Rusted Iron

SW-172 Macadamia *under* SW-175 Rusted Iron

SW-210 Emerald **under** SW-175 Rusted Iron

Technique was achieved by brushing on two (2) layers of base glaze. Then apply two (2) layers of top glaze (SW-175 Rusted Iron), letting glazes dry between coats.