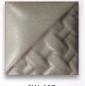

Technique was achieved by brushing on two (2) layers of base glaze. Then apply two (2) layers of top glaze (SW-175 Rusted Iron), letting glazes dry between coats.

SW-107 Dunes *under* SW-175 Rusted Iron

SW-108 Green Tea **under** SW-175 Rusted Iron

Rusted Iron

SW-112 Tiger's Eye *under* SW-175 Rusted Iron

SW-113 Speckled Plum *under* SW-175 Rusted Iron

SW-119 Cinnabar **under** SW-175 Rusted Iron

SW-148 Lime Shower **under** SW-175 Rusted Iron