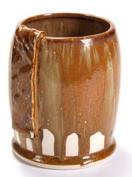

SW-149 Crackle White **under** SW-175 Rusted Iron

SW-154 Shipwreck **under** SW-175 Rusted Iron

SW-172 Macadamia *under* SW-175 Rusted Iron

SW-210 Emerald **under** SW-175 Rusted Iron

Technique was achieved by brushing on two (2) layers of base glaze. Then apply two (2) layers of top glaze (SW-175 Rusted Iron), letting glazes dry between coats.

SW-107 Dunes *under* SW-175 Rusted Iron

SW-108 Green Tea **under** SW-175 Rusted Iron

SW-112 Tiger's Eye *under* SW-175 Rusted Iron

SW-113 Speckled Plum *under* SW-175 Rusted Iron

Rusted Iron

SW-119 Cinnabar **under** SW-175 Rusted Iron