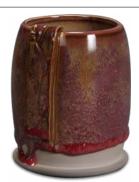

## STONEWARE COMBO

SW-177 Raspberry Mist Cone 10 reduction

Technique was achieved by brushing on two (2) layers of base glaze. Then apply two (2) layers of top glaze (SW-177 Raspberry Mist), letting glazes dry between coats.

Technique was achieved by brushing on two (2) layers of base glaze. Then apply two (2) layers of top glaze (SW-177 Raspberry Mist), letting glazes dry between coats.

Blue Surf under SW-177 Raspberry Mist