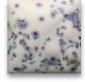

Technique was achieved by brushing on two (2) layers of base glaze. Then apply two (2) layers of top glaze (SW-177 Raspberry Mist), letting glazes dry between coats.

Blue Surf under SW-177 Raspberry Mist

SW-101 Stoned Denim under SW-177 Raspberry Mist

under SW-177 Raspberry Mist

SW-131 Birch under SW-177 Raspberry Mist

SW-144 Lava Rock under SW-177 Raspberry Mist

SW-148 Lime Shower under SW-177 Raspberry Mist

SW-152 Blue Splatterware under SW-177 Raspberry Mist

SW-153 Indigo Rain under SW-177 Raspberry Mist

SW-154 Shipwreck under SW-177 Raspberry Mist

SW-155 Winter Wood under SW-177 Raspberry Mist

SW-167 Sand & Sea under SW-177 Raspberry Mist

SW-210 **Emerald** under SW-177 Raspberry Mist