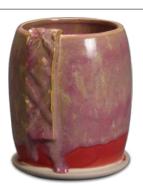

## STONEWARE COMBO

SW-177 Raspberry Mist Cone 10 reduction

Technique was achieved by brushing on two (2) layers of base glaze. Then apply two (2) layers of top glaze (SW-177 Raspberry Mist), letting glazes dry between coats.

Blue Surf under SW-177 Raspberry Mist

SW-101 Stoned Denim under SW-177 Raspberry Mist

Honeycomb under SW-177 Raspberry Mist

SW-131 Birch under SW-177 Raspberry Mist

SW-144 Lava Rock under SW-177 Raspberry Mist

SW-148 Lime Shower under SW-177 Raspberry Mist

SW-152 Blue Splatterware under SW-177 Raspberry Mist

SW-153 Indigo Rain under SW-177 Raspberry Mist

SW-154 Shipwreck under SW-177 Raspberry Mist

SW-155 Winter Wood under SW-177 Raspberry Mist

Sand & Sea under SW-177 Raspberry Mist

SW-210 Emerald under SW-177 Raspberry Mist