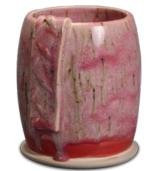

## STONEWARE COMBO

SW-177 Raspberry Mist Cone 10 reduction

Technique was achieved by brushing on two (2) layers of base glaze. Then apply two (2) layers of top glaze (SW-177 Raspberry Mist), letting glazes dry between coats.

Blue Surf under SW-177 Raspberry Mist

SW-101 Stoned Denim under SW-177 Raspberry Mist

Honeycomb under SW-177 Raspberry Mist

SW-131 Birch under SW-177 Raspberry Mist

SW-144 Lava Rock under SW-177 Raspberry Mist

SW-148 Lime Shower under SW-177 Raspberry Mist

SW-152 Blue Splatterware under SW-177 Raspberry Mist

SW-153 Indigo Rain under SW-177 Raspberry Mist

SW-154 Shipwreck under SW-177 Raspberry Mist

SW-155 Winter Wood under SW-177 Raspberry Mist

Sand & Sea under SW-177 Raspberry Mist

SW-210 Emerald under SW-177 Raspberry Mist