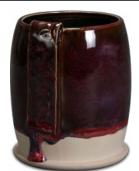

## STONEWARE COMBO

SW-177 Raspberry Mist Cone 10 reduction

Technique was achieved by brushing on two (2) layers of base glaze. Then apply two (2) layers of top glaze (SW-177 Raspberry Mist), letting glazes dry between coats.

Technique was achieved by brushing on two (2) layers of base glaze. Then apply two (2) layers of top glaze (SW-177 Raspberry Mist), letting glazes dry between coats.

Blue Surf under SW-177 Raspberry Mist