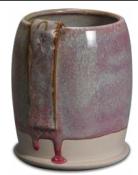

## STONEWARE COMBO

SW-177 Raspberry Mist Cone 10 reduction

Technique was achieved by brushing on two (2) layers of base glaze. Then apply two (2) layers of top glaze (SW-177 Raspberry Mist), letting glazes dry between coats.

Technique was achieved by brushing on two (2) layers of base glaze. Then apply two (2) layers of top glaze (SW-177 Raspberry Mist), letting glazes dry between coats.

Blue Surf under SW-177 Raspberry Mist