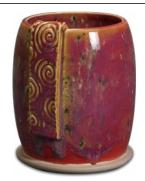

## STONEWARE COMBO

SW-177 Raspberry Mist Cone 10 reduction

Technique was achieved by brushing on two (2) layers of base glaze. Then apply two (2) layers of top glaze (SW-177 Raspberry Mist), letting glazes dry between coats.

Blue Surf under SW-177 Raspberry Mist

SW-101 Stoned Denim under SW-177 Raspberry Mist

Honeycomb under SW-177 Raspberry Mist

SW-131 Birch under SW-177 Raspberry Mist

SW-144 Lava Rock under SW-177 Raspberry Mist

SW-148 Lime Shower under SW-177 Raspberry Mist

SW-152 Blue Splatterware under SW-177 Raspberry Mist

SW-153 Indigo Rain under SW-177 Raspberry Mist

SW-154 Shipwreck under SW-177 Raspberry Mist

SW-155 Winter Wood under SW-177 Raspberry Mist

Sand & Sea under SW-177 Raspberry Mist

SW-210 Emerald under SW-177 Raspberry Mist