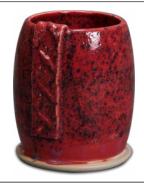

Technique was achieved by brushing on two (2) layers of base glaze. Then apply two (2) layers of top glaze (SW-177 Raspberry Mist), letting glazes dry between coats.

Blue Surf under SW-177 Raspberry Mist

## STONEWARE COMBO

SW-177 Raspberry Mist Cone 10 reduction

Technique was achieved by brushing on two (2) layers of base glaze. Then apply two (2) layers of top glaze (SW-177 Raspberry Mist), letting glazes dry between coats.