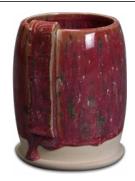

## STONEWARE COMBO

SW-177 Raspberry Mist Cone 10 reduction

Technique was achieved by brushing on two (2) layers of base glaze. Then apply two (2) layers of top glaze (SW-177 Raspberry Mist), letting glazes dry between coats.

Technique was achieved by brushing on two (2) layers of base glaze. Then apply two (2) layers of top glaze (SW-177 Raspberry Mist), letting glazes dry between coats.

Blue Surf under SW-177 Raspberry Mist

Blue Surf under SW-177 Raspberry Mist

SW-101 Stoned Denim under SW-177 Raspberry Mist

Honeycomb under SW-177 Raspberry Mist

SW-131 Birch under SW-177 Raspberry Mist

SW-144 Lava Rock under SW-177 Raspberry Mist