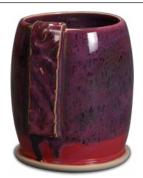

## STONEWARE COMBO

SW-177 Raspberry Mist Cone 10 reduction

Technique was achieved by brushing on two (2) layers of base glaze. Then apply two (2) layers of top glaze (SW-177 Raspberry Mist), letting glazes dry between coats.

Blue Surf under SW-177 Raspberry Mist

SW-101 Stoned Denim under SW-177 Raspberry Mist

Honeycomb under SW-177 Raspberry Mist

SW-131 Birch under SW-177 Raspberry Mist

SW-144 Lava Rock under SW-177 Raspberry Mist

SW-148 Lime Shower under SW-177 Raspberry Mist

SW-152 Blue Splatterware under SW-177 Raspberry Mist

SW-153 Indigo Rain under SW-177 Raspberry Mist

SW-154 Shipwreck under SW-177 Raspberry Mist

SW-155 Winter Wood under SW-177 Raspberry Mist

Sand & Sea under SW-177 Raspberry Mist

SW-210 Emerald under SW-177 Raspberry Mist