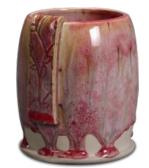

Technique was achieved by brushing on two (2) layers of base glaze. Then apply two (2) layers of top glaze (SW-177 Raspberry Mist), letting glazes dry between coats.

Blue Surf under SW-177 Raspberry Mist

## STONEWARE COMBO

SW-177 Raspberry Mist Cone 10 reduction

Technique was achieved by brushing on two (2) layers of base glaze. Then apply two (2) layers of top glaze (SW-177 Raspberry Mist), letting glazes dry between coats.