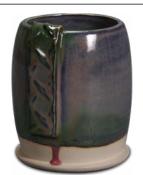

Technique was achieved by brushing on two (2) layers of base glaze. Then apply two (2) layers of top glaze (SW-177 Raspberry Mist), letting glazes dry between coats.

Blue Surf under SW-177 Raspberry Mist

SW-101 Stoned Denim under SW-177 Raspberry Mist

under SW-177 Raspberry Mist

SW-131 Birch under SW-177 Raspberry Mist

SW-144 Lava Rock under SW-177 Raspberry Mist

SW-148 Lime Shower under SW-177 Raspberry Mist

SW-152 Blue Splatterware under SW-177 Raspberry Mist

SW-153 Indigo Rain under SW-177 Raspberry Mist

SW-154 Shipwreck under SW-177 Raspberry Mist

SW-155 Winter Wood under SW-177 Raspberry Mist

SW-167 Sand & Sea under SW-177 Raspberry Mist

SW-210 **Emerald** under SW-177 Raspberry Mist