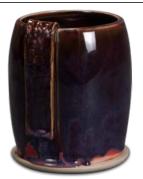

## STONEWARE COMBO

SW-177 Raspberry Mist Cone 10 reduction

Technique was achieved by brushing on two (2) layers of base glaze. Then apply two (2) layers of top glaze (SW-177 Raspberry Mist), letting glazes dry between coats.

Blue Surf under SW-177 Raspberry Mist

SW-101 Stoned Denim under SW-177 Raspberry Mist

Honeycomb under SW-177 Raspberry Mist

SW-131 Birch under SW-177 Raspberry Mist

SW-144 Lava Rock under SW-177 Raspberry Mist

SW-148 Lime Shower under SW-177 Raspberry Mist

SW-152 Blue Splatterware under SW-177 Raspberry Mist

SW-153 Indigo Rain under SW-177 Raspberry Mist

SW-154 Shipwreck under SW-177 Raspberry Mist

SW-155 Winter Wood under SW-177 Raspberry Mist

Sand & Sea under SW-177 Raspberry Mist

SW-210 Emerald under SW-177 Raspberry Mist