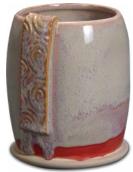

Technique was achieved by brushing on two (2) layers of base glaze. Then apply two (2) layers of top glaze (SW-177 Raspberry Mist), letting glazes dry between coats.

Blue Surf under SW-177 Raspberry Mist

SW-101 Stoned Denim under SW-177 Raspberry Mist

under SW-177 Raspberry Mist

SW-131 Birch under SW-177 Raspberry Mist

SW-144 Lava Rock under SW-177 Raspberry Mist

SW-148 Lime Shower under SW-177 Raspberry Mist

SW-152 Blue Splatterware under SW-177 Raspberry Mist

SW-153 Indigo Rain under SW-177 Raspberry Mist

SW-154 Shipwreck under SW-177 Raspberry Mist

SW-155 Winter Wood under SW-177 Raspberry Mist

SW-167 Sand & Sea under SW-177 Raspberry Mist

SW-210 **Emerald** under SW-177 Raspberry Mist