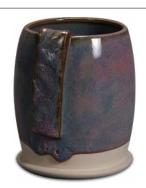

## STONEWARE COMBO

SW-177 Raspberry Mist Cone 10 reduction

Technique was achieved by brushing on two (2) layers of base glaze. Then apply two (2) layers of top glaze (SW-177 Raspberry Mist), letting glazes dry between coats.

Technique was achieved by brushing on two (2) layers of base glaze. Then apply two (2) layers of top glaze (SW-177 Raspberry Mist), letting glazes dry between coats.

Blue Surf under SW-177 Raspberry Mist