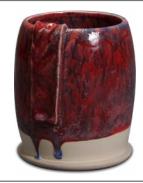

## STONEWARE COMBO

SW-177 Raspberry Mist Cone 10 reduction

Technique was achieved by brushing on two (2) layers of base glaze. Then apply two (2) layers of top glaze (SW-177 Raspberry Mist), letting glazes dry between coats.

Technique was achieved by brushing on two (2) layers of base glaze. Then apply two (2) layers of top glaze (SW-177 Raspberry Mist), letting glazes dry between coats.

Blue Surf under SW-177 Raspberry Mist

Blue Surf under SW-177 Raspberry Mist

SW-101 Stoned Denim under SW-177 Raspberry Mist

Honeycomb under SW-177 Raspberry Mist

SW-131 Birch under SW-177 Raspberry Mist

SW-144 Lava Rock under SW-177 Raspberry Mist