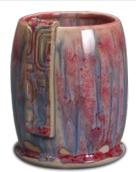

Technique was achieved by brushing on two (2) layers of base glaze. Then apply two (2) layers of top glaze (SW-177 Raspberry Mist), letting glazes dry between coats.

Blue Surf under SW-177 Raspberry Mist

## STONEWARE COMBO

SW-177 Raspberry Mist Cone 10 reduction

Technique was achieved by brushing on two (2) layers of base glaze. Then apply two (2) layers of top glaze (SW-177 Raspberry Mist), letting glazes dry between coats.