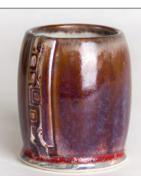

## STONEWARE COMBO

SW-187 Himalayan Salt Cone 10 reduction

Technique was achieved by brushing on two (2) layers of base glaze (SW-187 Himalayan Salt). Then apply two (2) layers of top glaze, letting glazes dry between coats.

SW-174 Leather **over** SW-187 Himalayan Salt

SW-176 Sandstone **over** SW-187 Himalayan Salt

SW-179 Muddy Waters **over** SW-187 Himalayan Salt

SW-180 Desert Dusk **over** SW-187 Himalayan Salt

SW-184 Speckled Toad **over** SW-187 Himalayan Salt