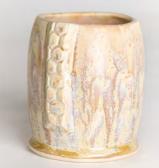

## STONEWARE COMBO

SW-187 Himalayan Salt

Cone 6

Technique was achieved by brushing on two (2) layers of base glaze (SW-187 Himalayan Salt). Then apply two (2) layers of top glaze, letting glazes dry between coats.

SW-100 Blue Surf **over** SW-187 Himalayan Salt

SW-109 Capri Blue **over** SW-187 Himalayan Salt

Speckled Plum over SW-187 Himalayan Salt

SW-121 Smoke **over** SW-187 Himalayan Salt

SW-127 Olivine **over** SW-187 Himalayan Salt

SW-174 Leather **over** SW-187 Himalayan Salt

SW-176 Sandstone **over** SW-187 Himalayan Salt

Muddy Waters over SW-187 Himalayan Salt

SW-180 Desert Dusk **over** SW-187 Himalayan Salt

SW-184 Speckled Toad **over** SW-187 Himalayan Salt