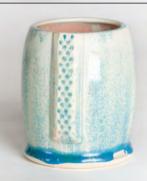

## STONEWARE COMBO

SW-187 Himalayan Salt

Cone 6



Technique was achieved by brushing on two (2) layers of base glaze (SW-187 Himalayan Salt). Then apply two (2) layers of top glaze, letting glazes dry between coats.





SW-100 Blue Surf **over** SW-187 Himalayan Salt





SW-109 Capri Blue **over** SW-187 Himalayan Salt





Speckled Plum over SW-187 Himalayan Salt





SW-121 Smoke **over** SW-187 Himalayan Salt





SW-127 Olivine **over** SW-187 Himalayan Salt











SW-174 Leather **over** SW-187 Himalayan Salt





SW-176 Sandstone **over** SW-187 Himalayan Salt





Muddy Waters over SW-187 Himalayan Salt





SW-180 Desert Dusk **over** SW-187 Himalayan Salt





SW-184 Speckled Toad **over** SW-187 Himalayan Salt





SW-187

Himalayan Salt













## STONEWARE COMBO

SW-187 Himalayan Salt Cone 10 reduction



Technique was achieved by brushing on two (2) layers of base glaze (SW-187 Himalayan Salt). Then apply two (2) layers of top glaze, letting glazes dry between coats.





SW-100 Blue Surf **over** SW-187 Himalayan Salt





SW-109 Capri Blue **over** SW-187 Himalayan Salt





SW-113 Speckled Plum **over** SW-187 Himalayan Salt





SW-121 Smoke **over** SW-187 Himalayan Salt





SW-127 Olivine **over** SW-187 Himalayan Salt











SW-174 Leather **over** SW-187 Himalayan Salt





SW-176 Sandstone **over** SW-187 Himalayan Salt





SW-179 Muddy Waters **over** SW-187 Himalayan Salt





SW-180 Desert Dusk **over** SW-187 Himalayan Salt





SW-184 Speckled Toad **over** SW-187 Hima