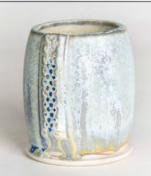

## STONEWARE COMBO

SW-187 Himalayan Salt

Cone 6

Technique was achieved by brushing on two (2) layers of base glaze (SW-187 Himalayan Salt). Then apply two (2) layers of top glaze, letting glazes dry between coats.

SW-100 Blue Surf **over** SW-187 Himalayan Salt

SW-109 Capri Blue **over** SW-187 Himalayan Salt

Speckled Plum over SW-187 Himalayan Salt

SW-121 Smoke **over** SW-187 Himalayan Salt

SW-127 Olivine **over** SW-187 Himalayan Salt

SW-174 Leather **over** SW-187 Himalayan Salt

SW-176 Sandstone **over** SW-187 Himalayan Salt

Muddy Waters over SW-187 Himalayan Salt

SW-180 Desert Dusk **over** SW-187 Himalayan Salt

SW-184 Speckled Toad **over** SW-187 Himalayan Salt