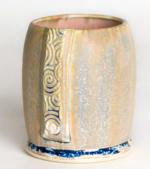

## STONEWARE COMBO

SW-187 Himalayan Salt

Cone 6

Technique was achieved by brushing on two (2) layers of base glaze (SW-187 Himalayan Salt). Then apply two (2) layers of top glaze, letting glazes dry between coats.

## STONEWARE COMBO

SW-187 Himalayan Salt Cone 10 reduction

Technique was achieved by brushing on two (2) layers of base glaze (SW-187 Himalayan Salt). Then apply two (2) layers of top glaze, letting glazes dry between coats.