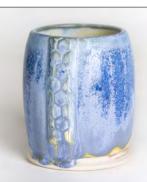

## STONEWARE COMBO

SW-187 Himalayan Salt Cone 10 reduction

Technique was achieved by brushing on two (2) layers of base glaze (SW-187 Himalayan Salt). Then apply two (2) layers of top glaze, letting glazes dry between coats.

SW-211 Glacier Blue **over** SW-187 Himalayan Salt