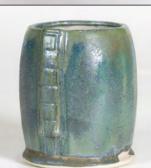

## STONEWARE COMBO

SW-187 Himalayan Salt

Cone 6

Technique was achieved by brushing on two (2) layers of base glaze (SW-187 Himalayan Salt). Then apply two (2) layers of top glaze, letting glazes dry between coats.

SW-100 Blue Surf **over** SW-187 Himalayan Salt

SW-109 Capri Blue **over** SW-187 Himalayan Salt

Speckled Plum over SW-187 Himalayan Salt

SW-121 Smoke **over** SW-187 Himalayan Salt

SW-127 Olivine **over** SW-187 Himalayan Salt

SW-174 Leather **over** SW-187 Himalayan Salt

SW-176 Sandstone **over** SW-187 Himalayan Salt

Muddy Waters over SW-187 Himalayan Salt

SW-180 Desert Dusk **over** SW-187 Himalayan Salt

SW-184 Speckled Toad **over** SW-187 Himalayan Salt