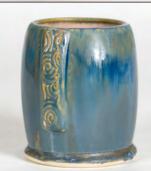

## STONEWARE COMBO

SW-187 Himalayan Salt Cone 10 reduction

Technique was achieved by brushing on two (2) layers of base glaze (SW-187 Himalayan Salt). Then apply two (2) layers of top glaze, letting glazes dry between coats.

SW-100 Blue Surf **over** SW-187 Himalayan Salt

SW-109 Capri Blue **over** SW-187 Himalayan Salt

SW-113 Speckled Plum **over** SW-187 Himalayan Salt

SW-121 Smoke **over** SW-187 Himalayan Salt

SW-127 Olivine **over** SW-187 Himalayan Salt

SW-174 Leather **over** SW-187 Himalayan Salt

SW-176 Sandstone **over** SW-187 Himalayan Salt

SW-179 Muddy Waters **over** SW-187 Himalayan Salt

SW-180 Desert Dusk **over** SW-187 Himalayan Salt

SW-184 Speckled Toad **over** SW-187 Himalayan Salt

SW-211 Glacier Blue **over** SW-187 Himalayan Salt