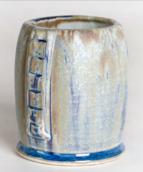

## STONEWARE COMBO

SW-187 Himalayan Salt

Cone 6

Technique was achieved by brushing on two (2) layers of base glaze (SW-187 Himalayan Salt). Then apply two (2) layers of top glaze, letting glazes dry between coats.

SW-100 Blue Surf **over** SW-187 Himalayan Salt

SW-109 Capri Blue **over** SW-187 Himalayan Salt

Speckled Plum over SW-187 Himalayan Salt

SW-121 Smoke **over** SW-187 Himalayan Salt

SW-127 Olivine **over** SW-187 Himalayan Salt

SW-174 Leather **over** SW-187 Himalayan Salt

SW-176 Sandstone **over** SW-187 Himalayan Salt

Muddy Waters over SW-187 Himalayan Salt

SW-180 Desert Dusk **over** SW-187 Himalayan Salt

SW-184 Speckled Toad **over** SW-187 Himalayan Salt