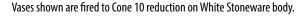

## STONEWARE COMBO

SW-187 Himalayan Salt Cone 10 reduction

Technique was achieved by brushing on two (2) layers of base glaze (SW-187 Himalayan Salt). Then apply two (2) layers of top glaze, letting glazes dry between coats.

SW-100 Blue Surf **over** SW-187 Himalayan Salt

SW-109 Capri Blue **over** SW-187 Himalayan Salt

SW-113 Speckled Plum **over** SW-187 Himalayan Salt

SW-121 Smoke **over** SW-187 Himalayan Salt

SW-127 Olivine **over** SW-187 Himalayan Salt

SW-174 Leather **over** SW-187 Himalayan Salt

SW-176 Sandstone **over** SW-187 Himalayan Salt

SW-179 Muddy Waters **over** SW-187 Himalayan Salt

SW-180 Desert Dusk **over** SW-187 Himalayan Salt

SW-184 Speckled Toad **over** SW-187 Himalayan Salt

SW-211 Glacier Blue **over** SW-187 Himalayan Salt