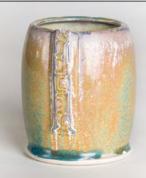

## STONEWARE COMBO

SW-187 Himalayan Salt Cone 10 reduction

Technique was achieved by brushing on two (2) layers of base glaze (SW-187 Himalayan Salt). Then apply two (2) layers of top glaze, letting glazes dry between coats.

SW-100 Blue Surf **over** SW-187 Himalayan Salt

SW-109 Capri Blue **over** SW-187 Himalayan Salt

SW-113 Speckled Plum **over** SW-187 Himalayan Salt

SW-121 Smoke **over** SW-187 Himalayan Salt

SW-127 Olivine **over** SW-187 Himalayan Salt

SW-174 Leather **over** SW-187 Himalayan Salt

SW-176 Sandstone **over** SW-187 Himalayan Salt

SW-179 Muddy Waters **over** SW-187 Himalayan Salt

SW-180 Desert Dusk **over** SW-187 Himalayan Salt

SW-184 Speckled Toad **over** SW-187 Himalayan Salt