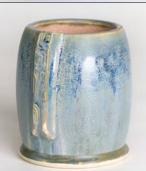

## STONEWARE COMBO

SW-187 Himalayan Salt Cone 10 reduction

Technique was achieved by brushing on two (2) layers of base glaze (SW-187 Himalayan Salt). Then apply two (2) layers of top glaze, letting glazes dry between coats.

SW-211 Glacier Blue **over** SW-187 Himalayan Salt