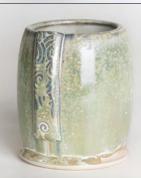

SW-127 Olivine **over** SW-187 Himalayan Salt











SW-174 Leather **over** SW-187 Himalayan Salt





SW-176 Sandstone **over** SW-187 Himalayan Salt





Muddy Waters over SW-187 Himalayan Salt





SW-180 Desert Dusk **over** SW-187 Himalayan Salt





SW-184 Speckled Toad **over** SW-187 Himalayan Salt





SW-187

Himalayan Salt













## STONEWARE COMBO

SW-187 Himalayan Salt Cone 10 reduction



Technique was achieved by brushing on two (2) layers of base glaze (SW-187 Himalayan Salt). Then apply two (2) layers of top glaze, letting glazes dry between coats.





SW-100 Blue Surf **over** SW-187 Himalayan Salt





SW-109 Capri Blue **over** SW-187 Himalayan Salt





SW-113 Speckled Plum **over** SW-187 Himalayan Salt





SW-121 Smoke **over** SW-187 Himalayan Salt





SW-127 Olivine **over** SW-187 Himalayan Salt











SW-174 Leather **over** SW-187 Himalayan Salt





SW-176 Sandstone **over** SW-187 Himalayan Salt





SW-179 Muddy Waters **over** SW-187 Himalayan Salt





SW-180 Desert Dusk **over** SW-187 Himalayan Salt





SW-184 Speckled Toad **over** SW-187 Himalayan Salt





SW-211 Glacier Blue **over** SW-187 Himalayan Salt