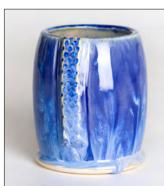

## STONEWARE COMBO

SW-187 Himalayan Salt

Cone 6



Technique was achieved by brushing on two (2) layers of base glaze (SW-187 Himalayan Salt). Then apply two (2) layers of top glaze, letting glazes dry between coats.





SW-100 Blue Surf **over** SW-187 Himalayan Salt





SW-109 Capri Blue **over** SW-187 Himalayan Salt





Speckled Plum over SW-187 Himalayan Salt





SW-121 Smoke **over** SW-187 Himalayan Salt





SW-127 Olivine **over** SW-187 Himalayan Salt











SW-174 Leather **over** SW-187 Himalayan Salt





SW-176 Sandstone **over** SW-187 Himalayan Salt





Muddy Waters over SW-187 Himalayan Salt





SW-180 Desert Dusk **over** SW-187 Himalayan Salt





SW-184 Speckled Toad **over** SW-187 Himalayan Salt





SW-187

Himalayan Salt













## STONEWARE COMBO

SW-187 Himalayan Salt Cone 10 reduction



Technique was achieved by brushing on two (2) layers of base glaze (SW-187 Himalayan Salt). Then apply two (2) layers of top glaze, letting glazes dry between coats.





SW-100