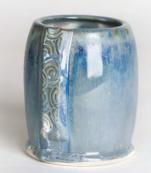

SW-121 Smoke **over** SW-187 Himalayan Salt





SW-127 Olivine **over** SW-187 Himalayan Salt











SW-174 Leather **over** SW-187 Himalayan Salt





SW-176 Sandstone **over** SW-187 Himalayan Salt





Muddy Waters over SW-187 Himalayan Salt





SW-180 Desert Dusk **over** SW-187 Himalayan Salt





SW-184 Speckled Toad **over** SW-187 Himalayan Salt





SW-187

Himalayan Salt













## STONEWARE COMBO

SW-187 Himalayan Salt Cone 10 reduction



Technique was achieved by brushing on two (2) layers of base glaze (SW-187 Himalayan Salt). Then apply two (2) layers of top glaze, letting glazes dry between coats.





SW-100 Blue Surf **over** SW-187 Himalayan Salt





SW-109 Capri Blue **over** SW-187 Himalayan Salt





SW-113 Speckled Plum **over** SW-187 Himalayan Salt





SW-121 Smoke **over** SW-187 Himalayan Salt





SW-127 Olivine **over** SW-187 Himalayan Salt











SW-174 Leather **over** SW-187 Himalayan Salt





SW-176 Sandstone **over** SW-187 Himalayan Salt





SW-179 Muddy Waters **over** SW-187 Himalayan Salt





SW-180 Desert Dusk **over** SW-187 Himalayan Salt





SW-184 Speckled Toad **over** SW-187 Himalayan Salt





SW-211 Glacier Blue **over** SW-187 Himalayan Salt