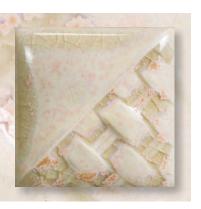

## STONEWARE COMBO

SW-187 Himalayan Salt

Cone 6



Technique was achieved by brushing on two (2) layers of base glaze (SW-187 Himalayan Salt). Then apply two (2) layers of top glaze, letting glazes dry between coats.





SW-100 Blue Surf **over** SW-187 Himalayan Salt





SW-109 Capri Blue **over** SW-187 Himalayan Salt





Speckled Plum over SW-187 Himalayan Salt





SW-121 Smoke **over** SW-187 Himalayan Salt





SW-127 Olivine **over** SW-187 Himalayan Salt











SW-174 Leather **over** SW-187 Himalayan Salt





SW-176 Sandstone **over** SW-187 Himalayan Salt





Muddy Waters over SW-187 Himalayan Salt





SW-180 Desert Dusk **over** SW-187 Himalayan Salt





SW-184 Speckled Toad **over** SW-187 Himalayan Salt





SW-187

Himalayan Salt













## STONEWARE COMBO

SW-187 Himalayan Salt Cone 10 reduction



Techniqu