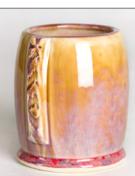

## STONEWARE COMBO

SW-187 Himalayan Salt

Cone 6

Technique was achieved by brushing on two (2) layers of base glaze (SW-187 Himalayan Salt). Then apply two (2) layers of top glaze, letting glazes dry between coats.

SW-174 Leather **over** SW-187 Himalayan Salt

SW-176 Sandstone **over** SW-187 Himalayan Salt

Muddy Waters over SW-187 Himalayan Salt

SW-180 Desert Dusk **over** SW-187 Himalayan Salt

SW-184 Speckled Toad **over** SW-187 Himalayan Salt