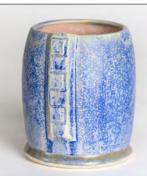

## STONEWARE COMBO

SW-187 Himalayan Salt

Cone 6



Technique was achieved by brushing on two (2) layers of base glaze (SW-187 Himalayan Salt). Then apply two (2) layers of top glaze, letting glazes dry between coats.





SW-100 Blue Surf **over** SW-187 Himalayan Salt





SW-109 Capri Blue **over** SW-187 Himalayan Salt





Speckled Plum over SW-187 Himalayan Salt





SW-121 Smoke **over** SW-187 Himalayan Salt





SW-127 Olivine **over** SW-187 Himalayan Salt











SW-174 Leather **over** SW-187 Himalayan Salt





SW-176 Sandstone **over** SW-187 Himalayan Salt





Muddy Waters over SW-187 Himalayan Salt





SW-180 Desert Dusk **over** SW-187 Himalayan Salt





SW-184 Speckled Toad **over** SW-187 Himalayan Salt





SW-187

Himalayan Salt













## STONEWARE COMBO

SW-187 Himalayan Salt Cone 10 reduction



Technique was achieved by brushing on two (2) layers of base glaze (SW-187 Himalayan Salt). Then apply two (2) layers of top glaze, letting glazes dry between coats.





SW-100 Blue Surf **over** SW-187 Himalayan Salt





SW-109