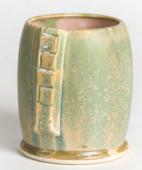

## STONEWARE COMBO

SW-187 Himalayan Salt

Cone 6

Technique was achieved by brushing on two (2) layers of base glaze (SW-187 Himalayan Salt). Then apply two (2) layers of top glaze, letting glazes dry between coats.

## STONEWARE COMBO

SW-187 Himalayan Salt Cone 10 reduction

Technique was achieved by brushing on two (2) layers of base glaze (SW-187 Himalayan Salt). Then apply two (2) layers of top glaze, letting glazes dry between coats.