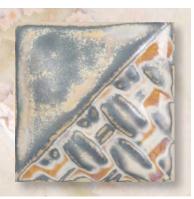

SW-174 Leather **over** SW-187 Himalayan Salt

SW-176 Sandstone **over** SW-187 Himalayan Salt

Muddy Waters over SW-187 Himalayan Salt

SW-180 Desert Dusk **over** SW-187 Himalayan Salt

SW-184 Speckled Toad **over** SW-187 Himalayan Salt

SW-174 Leather **over** SW-187 Himalayan Salt

SW-176 Sandstone **over** SW-187 Himalayan Salt

SW-179 Muddy Waters **over** SW-187 Himalayan Salt

SW-180 Desert Dusk **over** SW-187 Himalayan Salt

SW-184 Speckled Toad **over** SW-187 Himalayan Salt