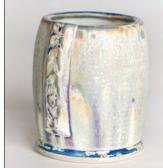

## STONEWARE COMBO

SW-187 Himalayan Salt Cone 10 reduction

Technique was achieved by brushing on two (2) layers of base glaze (SW-187 Himalayan Salt). Then apply two (2) layers of top glaze, letting glazes dry between coats.

SW-100 Blue Surf **over** SW-187 Himalayan Salt

SW-109 Capri Blue **over** SW-187 Himalayan Salt

SW-113 Speckled Plum **over** SW-187 Himalayan Salt

SW-121 Smoke **over** SW-187 Himalayan Salt

SW-127 Olivine **over** SW-187 Himalayan Salt

SW-174 Leather **over** SW-187 Himalayan Salt

SW-176 Sandstone **over** SW-187 Himalayan Salt

SW-179 Muddy Waters **over** SW-187 Himalayan Salt

SW-180 Desert Dusk **over** SW-187 Himalayan Salt

SW-184 Speckled Toad **over** SW-187 Himalayan Salt