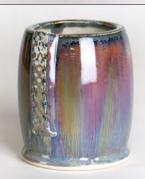

## STONEWARE COMBO

SW-187 Himalayan Salt

Cone 6

Technique was achieved by brushing on two (2) layers of base glaze (SW-187 Himalayan Salt). Then apply two (2) layers of top glaze, letting glazes dry between coats.

## STONEWARE COMBO

SW-187 Himalayan Salt Cone 10 reduction

Technique was achieved by brushing on two (2) layers of base glaze (SW-187 Himalayan Salt). Then apply two (2) layers of top glaze, letting glazes dry between coats.