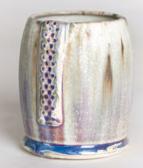

## STONEWARE COMBO

SW-187 Himalayan Salt Cone 10 reduction

Technique was achieved by brushing on two (2) layers of base glaze (SW-187 Himalayan Salt). Then apply two (2) layers of top glaze, letting glazes dry between coats.

SW-100 Blue Surf **over** SW-187 Himalayan Salt

SW-109 Capri Blue **over** SW-187 Himalayan Salt

SW-113 Speckled Plum **over** SW-187 Himalayan Salt

SW-121 Smoke **over** SW-187 Himalayan Salt

SW-127 Olivine **over** SW-187 Himalayan Salt

SW-174 Leather **over** SW-187 Himalayan Salt

SW-176 Sandstone **over** SW-187 Himalayan Salt

SW-179 Muddy Waters **over** SW-187 Himalayan Salt

SW-180 Desert Dusk **over** SW-187 Himalayan Salt

SW-184 Speckled Toad **over** SW-187 Himalayan Salt

SW-211 Glacier Blue **over** SW-187 Himalayan Salt