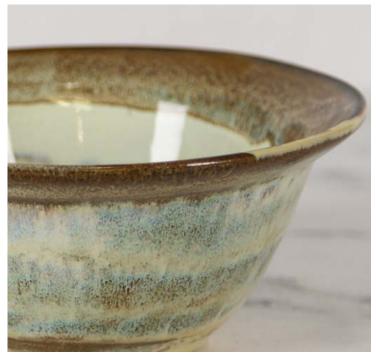

# FROSTED LEMON & IRON WASH BOWL

#### Form

SB-131 Modern Bowl

#### Color

- SW-169 Frosted Lemon
- SW-301 Iron Wash

## **INSTRUCTIONS**

- Begin with soft fired stoneware bisque. Moisten a clean sponge and wipe bisque to remove any dust.
- Use a soft fan brush to apply 1 or 2 swirls of SW-301 Iron Wash to the inside and outside of the bowl. If the swirls overlap creating 2 coats, more brown variation will appear.
- Use a soft fan brush to apply 3 coats of SW-169 Frosted Lemon to the entire bowl, avoiding the bottom.
- Use a clean sponge to wipe the excess glaze off of the foot.
- Fire to cone 5/6. (Sample was fired to cone 6)