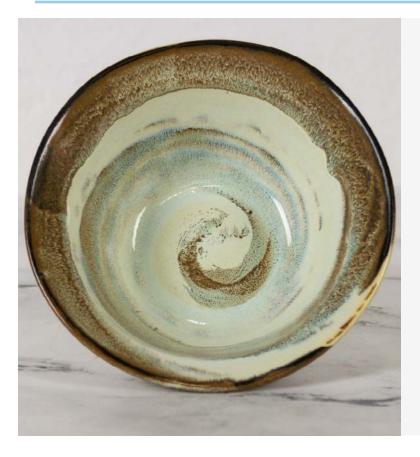

# FROSTED LEMON & IRON WASH BOWL

#### Form

SB-131 Modern Bowl

#### Color

- SW-169 Frosted Lemon
- SW-301 Iron Wash

## **INSTRUCTIONS**

- Begin with soft fired stoneware bisque. Moisten a clean sponge and wipe bisque to remove any dust.
- Use a soft fan brush to apply 1 or 2 swirls of SW-301 Iron Wash to the inside and outside of the bowl. If the swirls overlap creating 2 coats, more brown variation will appear.
- Use a soft fan brush to apply 3 coats of SW-169 Frosted Lemon to the entire bowl, avoiding the bottom.
- Use a clean sponge to wipe the excess glaze off of the foot.
- Fire to cone 5/6. (Sample was fired to cone 6)