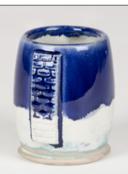

SW-186

Azurite

SW-171 Enchanted Forest *under* SW-186 Azurite

Raspberry Mist *under* SW-186 Azurite

Azurite

Technique was achieved by brushing on two (2) layers of base glaze. Then apply two (2) layers of top glaze (SW-186 Azurite), letting glazes dry between coats.

Azurite

SW-154 Shipwreck **under** SW-186 Azurite

SW-155 Winterwood *under* SW-186 Azurite

SW-170 Blue Hydrangea *under* SW-186

Azurite

SW-171 Enchanted Forest *under* SW-186 Azurite

SW-177 Raspberry Mist **under** SW-186