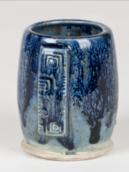

SW-186

Azurite

SW-171 Enchanted Forest *under* SW-186 Azurite

Raspberry Mist *under* SW-186 Azurite

Azurite

Technique was achieved by brushing on two (2) layers of base glaze. Then apply two (2) layers of top glaze (SW-186 Azurite), letting glazes dry between coats.