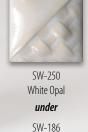

SW-186

Azurite

SW-171 Enchanted Forest *under* SW-186 Azurite

Raspberry Mist *under* SW-186 Azurite

Azurite

Technique was achieved by brushing on two (2) layers of base glaze. Then apply two (2) layers of top glaze (SW-186 Azurite), letting glazes dry between coats.