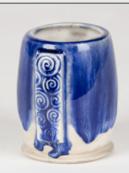

SW-186

Azurite

SW-171 Enchanted Forest *under* SW-186 Azurite

Raspberry Mist *under* SW-186 Azurite

Azurite

Technique was achieved by brushing on two (2) layers of base glaze. Then apply two (2) layers of top glaze (SW-186 Azurite), letting glazes dry between coats.