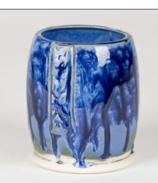

Technique was achieved by brushing on two (2) layers of base glaze. Then apply two (2) layers of top glaze (SW-186 Azurite), letting glazes dry between coats.

SW-109 Capri Blue **under** SW-186 Azurite

SW-109 Capri Blue **under** SW-186 Azurite

SW-129 Copper Float **under** SW-186 Azurite

SW-144 Lava Rock **under** SW-186 Azurite

SW-145 Tea Dust **under** SW-186 Azurite

SW-153 Indigo Rain *under* SW-186