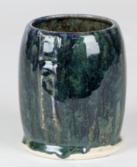

SW-186

Azurite

SW-171 Enchanted Forest *under* SW-186 Azurite

Raspberry Mist *under* SW-186 Azurite

Azurite

Technique was achieved by brushing on two (2) layers of base glaze. Then apply two (2) layers of top glaze (SW-186 Azurite), letting glazes dry between coats.