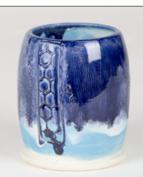

Technique was achieved by brushing on two (2) layers of base glaze. Then apply two (2) layers of top glaze (SW-186 Azurite), letting glazes dry between coats.

SW-109 Capri Blue **under** SW-186 Azurite

SW-129 Copper Float *under* SW-186 Azurite

SW-144 Lava Rock **under** SW-186 Azurite

SW-145 Tea Dust **under** SW-186 Azurite

SW-154 Shipwreck **under** SW-186 Azurite

SW-155 Winterwood *under* SW-186 Azurite

SW-186

Azurite

SW-171 Enchanted Forest *under* SW-186 Azurite

Raspberry Mist *under* SW-186 Azurite

Azurite

Technique was achieved by brushing on two (2) layers of base glaze. Then apply two (2) layers of top glaze (SW-186 Azurite), letting glazes dry between coats.

SW-109 Capri Blue **under** SW-186 Azurite

SW-129 Copper Float **under** SW-186 Azurite

SW-144 Lava Rock **under** SW-186 Azurite

SW-145 Tea Dust **under** SW-186 Azurite

SW-153 Indigo Rain *under* SW-186

Azurite

SW-154 Shipwreck **under** SW-186 Azurite

SW-155 Winterwood *under* SW-186 Azurite

SW-170 Blue Hydrangea *under* SW-186

Azurite

SW-171 Enchanted Forest *under* SW-186 Azurite

SW-177 Raspberry Mist **under** SW-186