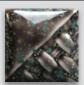

Technique was achieved by brushing on two (2) layers of base glaze. Then apply two (2) layers of top glaze (SW-186 Azurite), letting glazes dry between coats.

SW-109 Capri Blue **under** SW-186 Azurite

SW-129 Copper Float *under* SW-186 Azurite

SW-144 Lava Rock **under** SW-186 Azurite

SW-145 Tea Dust **under** SW-186 Azurite

SW-154 Shipwreck **under** SW-186 Azurite

SW-155 Winterwood *under* SW-186 Azurite

SW-186

Azurite

SW-171 Enchanted Forest *under* SW-186 Azurite

Raspberry Mist *under* SW-186 Azurite

Azurite

Technique was achieved by brushing on two (2) layers of base glaze. Then apply two (2) layers of top glaze (SW-186 Azurite), letting glazes dry between coats.