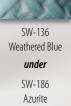

Technique was achieved by brushing on two (2) layers of base glaze. Then apply two (2) layers of top glaze (SW-186 Azurite), letting glazes dry between coats.

SW-109 Capri Blue **under** SW-186 Azurite

SW-129 Copper Float *under* SW-186 Azurite

SW-144 Lava Rock **under** SW-186 Azurite

SW-145 Tea Dust **under** SW-186 Azurite

SW-154 Shipwreck **under** SW-186 Azurite

SW-155 Winterwood *under* SW-186 Azurite

SW-186

Azurite

SW-171 Enchanted Forest *under* SW-186 Azurite

Raspberry Mist *under* SW-186 Azurite

Azurite

Technique was achieved by brushing on two (2) layers of base glaze. Then apply two (2) layers of top glaze (SW-186 Azurite), letting glazes dry between coats.

SW-109 Capri Blue **under** SW-186 Azurite

SW-129 Copper Float **under** SW-186 Azurite

SW-144 Lava Rock **under** SW-186 Azurite

SW-145 Tea Dust **under** SW-186 Azurite

SW-153 Indigo Rain *under* SW-186

Azurite

SW-154 Shipwreck **under** SW-186 Azurite

SW-155 Winterwood *under* SW-186 Azurite

SW-170 Blue Hydrangea *under* SW-186

Azurite

SW-171 Enchanted Forest *under* SW-186 Azurite

SW-177 Raspberry Mist **under** SW-186