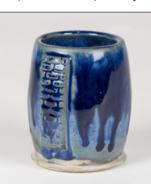

Technique was achieved by brushing on two (2) layers of base glaze. Then apply two (2) layers of top glaze (SW-186 Azurite), letting glazes dry between coats.

SW-109 Capri Blue **under** SW-186 Azurite

SW-129 Copper Float *under* SW-186 Azurite

SW-144 Lava Rock **under** SW-186 Azurite

SW-145 Tea Dust **under** SW-186 Azurite

SW-154 Shipwreck **under** SW-186 Azurite

SW-155 Winterwood *under* SW-186 Azurite

SW-186

Azurite

SW-171 Enchanted Forest *under* SW-186 Azurite

Raspberry Mist *under* SW-186 Azurite

Azurite

Technique was achieved by brushing on two (2) layers of base glaze. Then apply two (2) layers of top glaze (SW-186 Azurite), letting glazes dry between coats.

SW-109 Capri Blue **under** SW-186 Azurite

SW-129 Copper Float **under** SW-186 Azurite

SW-144 Lava Rock **under** SW-186 Azurite

SW-145 Tea Dust **under** SW-186 Azurite

SW-153 Indigo Rain *under* SW-186

Azurite

SW-154 Shipwreck **under** SW-186 Azurite

SW-155 Winterwood *under* SW-186 Azurite

SW-170 Blue Hydrangea *under* SW-186

Azurite

SW-171 Enchanted Forest *under* SW-186 Azurite

SW-177 Raspberry Mist **under** SW-186