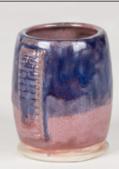

SW-186

Azurite

SW-171 Enchanted Forest *under* SW-186 Azurite

Raspberry Mist *under* SW-186 Azurite

Azurite

Technique was achieved by brushing on two (2) layers of base glaze. Then apply two (2) layers of top glaze (SW-186 Azurite), letting glazes dry between coats.