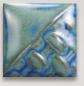

SW-186

Azurite

SW-171 Enchanted Forest *under* SW-186 Azurite

Raspberry Mist *under* SW-186 Azurite

Azurite

Technique was achieved by brushing on two (2) layers of base glaze. Then apply two (2) layers of top glaze (SW-186 Azurite), letting glazes dry between coats.