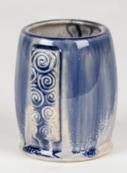

SW-186

Azurite

SW-171 Enchanted Forest *under* SW-186 Azurite

Raspberry Mist *under* SW-186 Azurite

Azurite

Technique was achieved by brushing on two (2) layers of base glaze. Then apply two (2) layers of top glaze (SW-186 Azurite), letting glazes dry between coats.