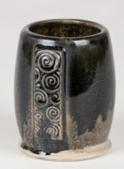

SW-186

Azurite

SW-171 Enchanted Forest *under* SW-186 Azurite

Raspberry Mist *under* SW-186 Azurite

Azurite

Technique was achieved by brushing on two (2) layers of base glaze. Then apply two (2) layers of top glaze (SW-186 Azurite), letting glazes dry between coats.

SW-109 Capri Blue **under** SW-186 Azurite

SW-129 Copper Float **under** SW-186 Azurite

SW-144 Lava Rock **under** SW-186 Azurite

SW-145 Tea Dust **under** SW-186 Azurite

SW-153 Indigo Rain *under* SW-186

Azurite

SW-154 Shipwreck **under** SW-186 Azurite

SW-155 Winterwood *under* SW-186 Azurite

SW-170 Blue Hydrangea *under* SW-186

Azurite

SW-171 Enchanted Forest *under* SW-186 Azurite

SW-177 Raspberry Mist **under** SW-186