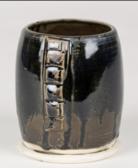

Technique was achieved by brushing on two (2) layers of base glaze. Then apply two (2) layers of top glaze (SW-186 Azurite), letting glazes dry between coats.

SW-109 Capri Blue **under** SW-186 Azurite

SW-129 Copper Float *under* SW-186 Azurite

SW-144 Lava Rock **under** SW-186 Azurite

SW-145 Tea Dust **under** SW-186 Azurite

SW-154 Shipwreck **under** SW-186 Azurite

SW-155 Winterwood *under* SW-186 Azurite

SW-186

Azurite

SW-171 Enchanted Forest *under* SW-186 Azurite

Raspberry Mist *under* SW-186 Azurite

Azurite

Technique was achieved by brushing on two (2) layers of base glaze. Then apply two (2) layers of top glaze (SW-186 Azurite), letting glazes dry between coats.

SW-109 Capri Blue **under** SW-186 Azurite

SW-129 Copper Float **under** SW-186 Azurite

SW-144 Lava Rock **under** SW-186 Azurite

SW-145 Tea Dust **under** SW-186 Azurite

SW-153 Indigo Rain *under* SW-186

Azurite

SW-154 Shipwreck **under** SW-186 Azurite

SW-155 Winterwood *under* SW-186 Azurite

SW-170 Blue Hydrangea *under* SW-186

Azurite

SW-171 Enchanted Forest *under* SW-186 Azurite

SW-177 Raspberry Mist **under** SW-186