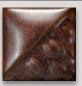

Technique was achieved by brushing on two (2) layers of base glaze. Then apply two (2) layers of top glaze (SW-186 Azurite), letting glazes dry between coats.

SW-109 Capri Blue **under** SW-186 Azurite

SW-129 Copper Float *under* SW-186 Azurite

SW-144 Lava Rock **under** SW-186 Azurite

SW-145 Tea Dust **under** SW-186 Azurite

SW-154 Shipwreck **under** SW-186 Azurite

SW-155 Winterwood *under* SW-186 Azurite

SW-186

Azurite

SW-171 Enchanted Forest *under* SW-186 Azurite

Raspberry Mist *under* SW-186 Azurite

Azurite

Technique was achieved by brushing on two (2) layers of base glaze. Then apply two (2) layers of top glaze (SW-186 Azurite), letting glazes dry between coats.

SW-109 Capri Blue **under** SW-186 Azurite

SW-129 Copper Float **under** SW-186 Azurite

SW-144 Lava Rock **under** SW-186 Azurite

SW-145 Tea Dust **under** SW-186 Azurite

SW-153 Indigo Rain *under* SW-186

Azurite

SW-154 Shipwreck **under** SW-186 Azurite

SW-155 Winterwood *under* SW-186 Azurite

SW-170 Blue Hydrangea *under* SW-186

Azurite

SW-171 Enchanted Forest *under* SW-186 Azurite

SW-177 Raspberry Mist **under** SW-186