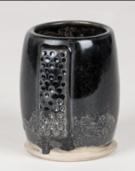

Technique was achieved by brushing on two (2) layers of base glaze. Then apply two (2) layers of top glaze (SW-186 Azurite), letting glazes dry between coats.

SW-109 Capri Blue **under** SW-186 Azurite

SW-129 Copper Float *under* SW-186 Azurite

SW-144 Lava Rock **under** SW-186 Azurite

SW-145 Tea Dust **under** SW-186 Azurite

SW-154 Shipwreck **under** SW-186 Azurite

SW-155 Winterwood *under* SW-186 Azurite

SW-186

Azurite

SW-171 Enchanted Forest *under* SW-186 Azurite

Raspberry Mist *under* SW-186 Azurite

Azurite

Technique was achieved by brushing on two (2) layers of base glaze. Then apply two (2) layers of top glaze (SW-186 Azurite), letting glazes dry between coats.