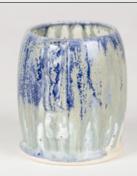

SW-186

Azurite

SW-171 Enchanted Forest *under* SW-186 Azurite

Raspberry Mist *under* SW-186 Azurite

Azurite

Technique was achieved by brushing on two (2) layers of base glaze. Then apply two (2) layers of top glaze (SW-186 Azurite), letting glazes dry between coats.

Azurite

SW-154 Shipwreck **under** SW-186 Azurite

SW-155 Winterwood *under* SW-186 Azurite

SW-170 Blue Hydrangea *under* SW-186

Azurite

SW-171 Enchanted Forest *under* SW-186 Azurite

SW-177 Raspberry Mist **under** SW-186