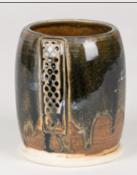

SW-186

Azurite

SW-171 Enchanted Forest *under* SW-186 Azurite

Raspberry Mist *under* SW-186 Azurite

Azurite

Technique was achieved by brushing on two (2) layers of base glaze. Then apply two (2) layers of top glaze (SW-186 Azurite), letting glazes dry between coats.

Azurite

SW-154 Shipwreck **under** SW-186 Azurite

SW-155 Winterwood *under* SW-186 Azurite

SW-170 Blue Hydrangea *under* SW-186

Azurite

SW-171 Enchanted Forest *under* SW-186 Azurite

SW-177 Raspberry Mist **under** SW-186