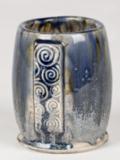

SW-186

Azurite

SW-171 Enchanted Forest *under* SW-186 Azurite

Raspberry Mist *under* SW-186 Azurite

Azurite

Technique was achieved by brushing on two (2) layers of base glaze. Then apply two (2) layers of top glaze (SW-186 Azurite), letting glazes dry between coats.