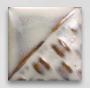

Technique was achieved by brushing on two (2) layers of base glaze. Then apply two (2) layers of top glaze (SW-188 Landslide), letting glazes dry between coats.

SW-110 Oyster under SW-188 Landslide

Speckled Plum

Emerald under SW-188 Landslide

Technique was achieved by brushing on two (2) layers of base glaze. Then apply two (2) layers of top glaze (SW-188 Landslide), letting glazes dry between coats.

SW-110 Oyster under SW-188 Landslide