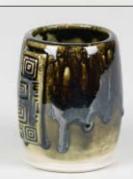

Technique was achieved by brushing on two (2) layers of base glaze. Then apply two (2) layers of top glaze (SW-188 Landslide), letting glazes dry between coats.

SW-110 Oyster under SW-188 Landslide

Speckled Plum

Emerald under SW-188 Landslide

Technique was achieved by brushing on two (2) layers of base glaze. Then apply two (2) layers of top glaze (SW-188 Landslide), letting glazes dry between coats.

SW-110 Oyster under SW-188 Landslide