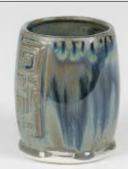

Technique was achieved by brushing on two (2) layers of base glaze. Then apply two (2) layers of top glaze (SW-188 Landslide), letting glazes dry between coats.

SW-110 Oyster under SW-188 Landslide

Speckled Plum

Emerald under SW-188 Landslide

Technique was achieved by brushing on two (2) layers of base glaze. Then apply two (2) layers of top glaze (SW-188 Landslide), letting glazes dry between coats.

SW-110 Oyster under SW-188 Landslide