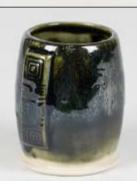

Emerald under SW-188 Landslide

Technique was achieved by brushing on two (2) layers of base glaze. Then apply two (2) layers of top glaze (SW-188 Landslide), letting glazes dry between coats.

SW-110 Oyster under SW-188 Landslide