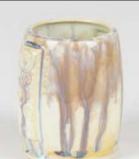

Technique was achieved by brushing on two (2) layers of base glaze. Then apply two (2) layers of top glaze (SW-188 Landslide), letting glazes dry between coats.

SW-110 Oyster under SW-188 Landslide

Speckled Plum

Emerald under SW-188 Landslide

Technique was achieved by brushing on two (2) layers of base glaze. Then apply two (2) layers of top glaze (SW-188 Landslide), letting glazes dry between coats.

SW-110 Oyster under SW-188 Landslide