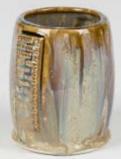

Emerald under SW-188 Landslide

Technique was achieved by brushing on two (2) layers of base glaze. Then apply two (2) layers of top glaze (SW-188 Landslide), letting glazes dry between coats.

SW-110 Oyster under SW-188 Landslide

SW-113 Speckled Plum under SW-188 Landslide

Landslide

SW-117 Honeycomb under SW-188 Landslide

SW-121 Smoke under SW-188 Landslide

SW-131 Birch under SW-188 Landslide

Abalone under SW-188 Landslide

SW-168 Coral Sands under SW-188 Landslide