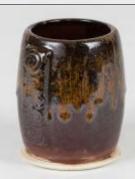

Technique was achieved by brushing on two (2) layers of base glaze. Then apply two (2) layers of top glaze (SW-188 Landslide), letting glazes dry between coats.

SW-110 Oyster under SW-188 Landslide

Speckled Plum

under

SW-188

Landslide

SW-116 Robin's Egg under SW-188 Landslide

SW-117 Honeycomb under SW-188

SW-121 Smoke under SW-188 Landslide

SW-188

Landslide

Landslide

SW-131 Birch under SW-188 Landslide

SW-143 Abalone under SW-188 Landslide

SW-168 Coral Sands under SW-188

Landslide

SW-169 Frosted Lemon under SW-188 Landslide

SW-180 Desert Dusk under SW-188 Landslide