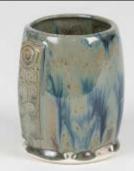

Technique was achieved by brushing on two (2) layers of base glaze. Then apply two (2) layers of top glaze (SW-188 Landslide), letting glazes dry between coats.

SW-110 Oyster under SW-188 Landslide

Speckled Plum

under

SW-188

Landslide

SW-116 Robin's Egg under SW-188 Landslide

SW-117 Honeycomb under SW-188

SW-121 Smoke under SW-188 Landslide

SW-188

Landslide

Landslide

SW-131 Birch under SW-188 Landslide

SW-143 Abalone under SW-188 Landslide

SW-168 Coral Sands under SW-188

Landslide

SW-169 Frosted Lemon under SW-188 Landslide

SW-180 Desert Dusk under SW-188 Landslide