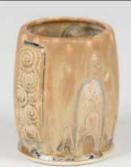

Technique was achieved by brushing on two (2) layers of base glaze. Then apply two (2) layers of top glaze (SW-188 Landslide), letting glazes dry between coats.

SW-110 Oyster under SW-188 Landslide

Speckled Plum

Emerald under SW-188 Landslide

Technique was achieved by brushing on two (2) layers of base glaze. Then apply two (2) layers of top glaze (SW-188 Landslide), letting glazes dry between coats.

SW-110 Oyster under SW-188 Landslide