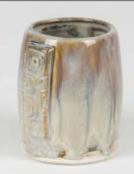

Technique was achieved by brushing on two (2) layers of base glaze. Then apply two (2) layers of top glaze (SW-188 Landslide), letting glazes dry between coats.

SW-110 Oyster under SW-188 Landslide

Speckled Plum

Emerald under SW-188 Landslide

Technique was achieved by brushing on two (2) layers of base glaze. Then apply two (2) layers of top glaze (SW-188 Landslide), letting glazes dry between coats.

SW-110 Oyster under SW-188 Landslide