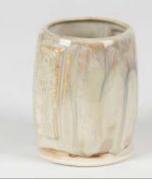

Technique was achieved by brushing on two (2) layers of base glaze. Then apply two (2) layers of top glaze (SW-188 Landslide), letting glazes dry between coats.

SW-110 Oyster under SW-188 Landslide

Speckled Plum

Emerald under SW-188 Landslide

Technique was achieved by brushing on two (2) layers of base glaze. Then apply two (2) layers of top glaze (SW-188 Landslide), letting glazes dry between coats.

SW-110 Oyster under SW-188 Landslide