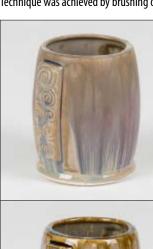

Technique was achieved by brushing on two (2) layers of base glaze. Then apply two (2) layers of top glaze (SW-188 Landslide), letting glazes dry between coats.

SW-110 Oyster under SW-188 Landslide

Speckled Plum

Emerald under SW-188 Landslide

Technique was achieved by brushing on two (2) layers of base glaze. Then apply two (2) layers of top glaze (SW-188 Landslide), letting glazes dry between coats.

SW-110 Oyster under SW-188 Landslide