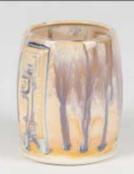

Technique was achieved by brushing on two (2) layers of base glaze. Then apply two (2) layers of top glaze (SW-188 Landslide), letting glazes dry between coats.

SW-110 Oyster under SW-188 Landslide

Speckled Plum

Emerald under SW-188 Landslide

Technique was achieved by brushing on two (2) layers of base glaze. Then apply two (2) layers of top glaze (SW-188 Landslide), letting glazes dry between coats.

SW-110 Oyster under SW-188 Landslide