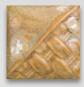

Technique was achieved by brushing on two (2) layers of base glaze. Then apply two (2) layers of top glaze (SW-188 Landslide), letting glazes dry between coats.

SW-110 Oyster under SW-188 Landslide

Speckled Plum