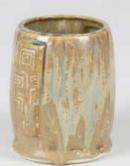

Landslide

SW-131 Birch under SW-188 Landslide

SW-143 Abalone under SW-188 Landslide

SW-168 Coral Sands under SW-188

Landslide

SW-169 Frosted Lemon under SW-188 Landslide

SW-180 Desert Dusk under SW-188 Landslide

Emerald under SW-188 Landslide

Technique was achieved by brushing on two (2) layers of base glaze. Then apply two (2) layers of top glaze (SW-188 Landslide), letting glazes dry between coats.

SW-110 Oyster under SW-188 Landslide