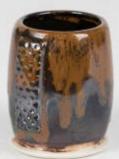

Technique was achieved by brushing on two (2) layers of base glaze. Then apply two (2) layers of top glaze (SW-188 Landslide), letting glazes dry between coats.

SW-110 Oyster under SW-188 Landslide

Speckled Plum

Emerald under SW-188 Landslide

Technique was achieved by brushing on two (2) layers of base glaze. Then apply two (2) layers of top glaze (SW-188 Landslide), letting glazes dry between coats.

SW-110 Oyster under SW-188 Landslide