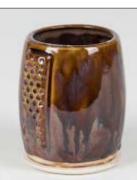

Technique was achieved by brushing on two (2) layers of base glaze. Then apply two (2) layers of top glaze (SW-188 Landslide), letting glazes dry between coats.

SW-110 Oyster under SW-188 Landslide

Speckled Plum

Emerald under SW-188 Landslide

Technique was achieved by brushing on two (2) layers of base glaze. Then apply two (2) layers of top glaze (SW-188 Landslide), letting glazes dry between coats.

SW-110 Oyster under SW-188 Landslide