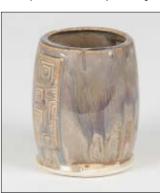

Technique was achieved by brushing on two (2) layers of base glaze. Then apply two (2) layers of top glaze (SW-188 Landslide), letting glazes dry between coats.

SW-110 Oyster under SW-188 Landslide

Speckled Plum

Emerald under SW-188 Landslide

Technique was achieved by brushing on two (2) layers of base glaze. Then apply two (2) layers of top glaze (SW-188 Landslide), letting glazes dry between coats.

SW-110 Oyster under SW-188 Landslide