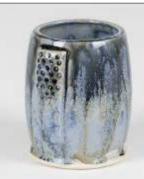

Technique was achieved by brushing on two (2) layers of base glaze. Then apply two (2) layers of top glaze (SW-188 Landslide), letting glazes dry between coats.

SW-110 Oyster under SW-188 Landslide

Speckled Plum

under

SW-188

Landslide

SW-116 Robin's Egg under SW-188 Landslide

SW-117 Honeycomb under SW-188

SW-121 Smoke under SW-188 Landslide

SW-188

Landslide