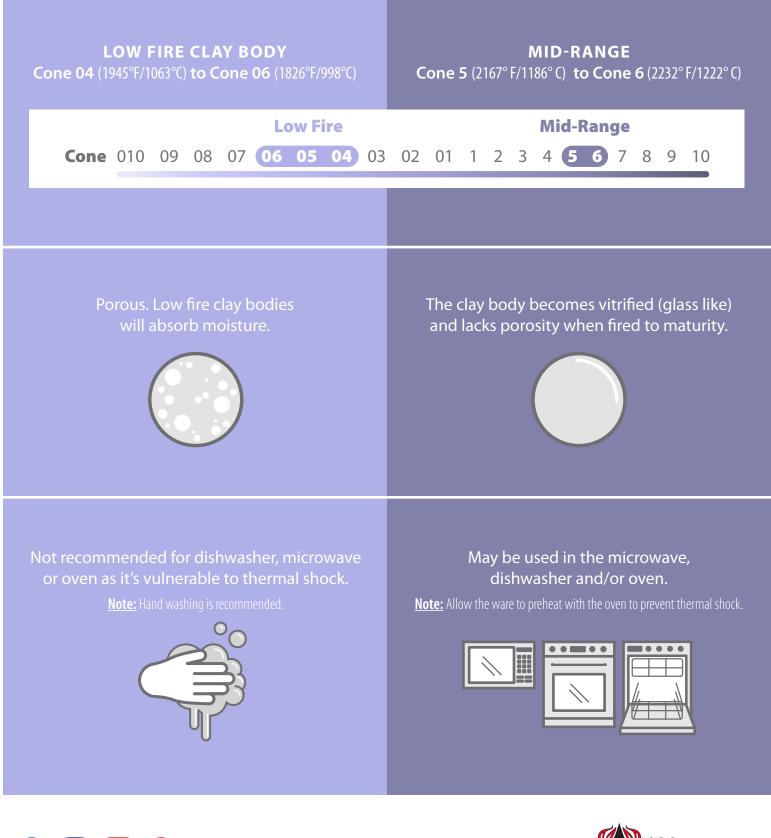

## **EARTHENWARE versus STONEWARE**

Treat like fine china or hand painted art.

An excellent choice for long-lasting and durable dinnerware surfaces.

Compatible with Mayco's Stroke & Coat®, Foundations®, Jungle Gems™ Crystal Glazes, Elements™, Fundamentals® and Specialty glazes.

Compatible with Stoneware glazes, Underglazes and Washes. Also compatible with many Mayco low fire glazes -i.e. Stroke & Coat<sup>®</sup>, Foundations<sup>®</sup>, Jungle Gems<sup>™</sup> Crystal Glazes and many more. You can view midrange color results at **MaycoColors.com**.