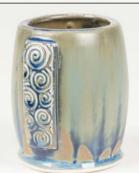

SW-186 Azurite **over** SW-110 Oyster

SW-189 Cenote **over** SW-110 Oyster

Technique was achieved by brushing on two (2) layers of base glaze (SW-110 Oyster). Then apply two (2) layers of top glaze, letting glazes dry between coats.