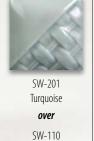

Technique was achieved by brushing on two (2) layers of base glaze (SW-110 Oyster). Then apply two (2) layers of top glaze, letting glazes dry between coats.

SW-108 Green Tea **over** SW-110 Oyster

SW-113 Speckled Plum **over** SW-110 Oyster