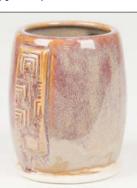

Technique was achieved by brushing on two (2) layers of base glaze (SW-110 Oyster). Then apply two (2) layers of top glaze, letting glazes dry between coats.

SW-108 Green Tea **over** SW-110 Oyster

SW-113 Speckled Plum **over** SW-110 Oyster

Green Tea over SW-110 Oyster

SW-113 Speckled Plum over SW-110 **Oyster** 

**Oyster** 

SW-150 Celadon Bloom over SW-110 Oyster

SW-154 Shipwreck over SW-110 Oyster

Oyster

SW-170 Blue Hydrangea over SW-110 **Oyster** 