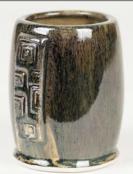

kled Plum **over** SW-110 Oyster





**Oyster** 





SW-150 Celadon Bloom **over** SW-110 Oyster





SW-154 Shipwreck **over** SW-110 Oyster









SW-170 Blue Hydrangea **over** SW-110 Oyster





SW-178 Fool's Gold **over** SW-110 Oyster



SW-185 Rainforest **over** SW-110 Oyster





SW-186 Azurite **over** SW-110 Oyster





SW-189 Cenote **over** SW-110 Oyster

















Technique was achieved by brushing on two (2) layers of base glaze (SW-110 Oyster). Then apply two (2) layers of top glaze, letting glazes dry between coats.





Green Tea over SW-110 Oyster





SW-113 Speckled Plum over SW-110 **Oyster** 





**Oyster** 





SW-150 Celadon Bloom over SW-110 Oyster





SW-154 Shipwreck over SW-110 Oyster





Oyster





SW-170 Blue Hydrangea over SW-110 **Oyster** 





SW-178 Fool's Gold over SW-110 Oyster









SW-186 Azurite over SW-110 Oyster





SW-189 Cenote over SW-110 **Oyster** 





Oyster