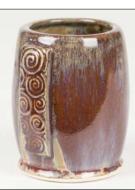

Technique was achieved by brushing on two (2) layers of base glaze (SW-110 Oyster). Then apply two (2) layers of top glaze, letting glazes dry between coats.

SW-108 Green Tea **over** SW-110 Oyster

SW-113 Speckled Plum **over** SW-110 Oyster