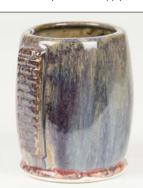

SW-186 Azurite **over** SW-110 Oyster

SW-189 Cenote **over** SW-110 Oyster

Technique was achieved by brushing on two (2) layers of base glaze (SW-110 Oyster). Then apply two (2) layers of top glaze, letting glazes dry between coats.