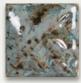

SW-186 Azurite **over** SW-110 Oyster

SW-189 Cenote **over** SW-110 Oyster

Technique was achieved by brushing on two (2) layers of base glaze (SW-110 Oyster). Then apply two (2) layers of top glaze, letting glazes dry between coats.