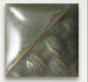

Technique was achieved by brushing on two (2) layers of base glaze (SW-110 Oyster). Then apply two (2) layers of top glaze, letting glazes dry between coats.

SW-108 Green Tea **over** SW-110 Oyster

SW-113 Speckled Plum **over** SW-110 Oyster

**Oyster** 

SW-150 Celadon Bloom **over** SW-110 Oyster

SW-154 Shipwreck **over** SW-110 Oyster

SW-170 Blue Hydrangea **over** SW-110 Oyster

SW-178 Fool's Gold **over** SW-110 Oyster

SW-185 Rainforest **over** SW-110 Oyster

SW-186 Azurite **over** SW-110 Oyster

SW-189 Cenote **over** SW-110 Oyster

Technique was achieved by brushing on two (2) layers of base glaze (SW-110 Oyster). Then apply two (2) layers of top glaze, letting glazes dry between coats.