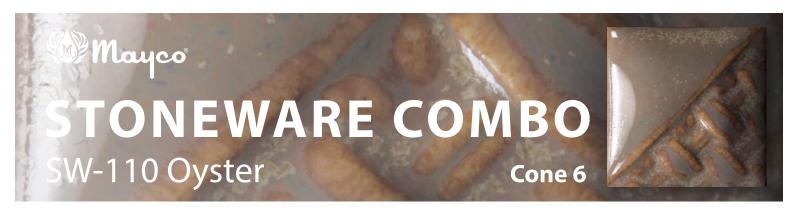

Technique was achieved by brushing on two (2) layers of base glaze (SW-110 Oyster). Then apply two (2) layers of top glaze, letting glazes dry between coats.

SW-108 Green Tea **over** SW-110 Oyster

SW-113 Speckled Plum **over** SW-110 Oyster

Green Tea over SW-110 Oyster

SW-113 Speckled Plum over SW-110 **Oyster** 

**Oyster** 

SW-150 Celadon Bloom over SW-110 Oyster

SW-154 Shipwreck over SW-110 Oyster

Oyster

SW-170 Blue Hydrangea over SW-110 **Oyster** 