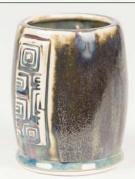

Technique was achieved by brushing on two (2) layers of base glaze (SW-110 Oyster). Then apply two (2) layers of top glaze, letting glazes dry between coats.

SW-108 Green Tea **over** SW-110 Oyster

SW-113 Speckled Plum **over** SW-110 Oyster

**Oyster** 

SW-150 Celadon Bloom **over** SW-110 Oyster

SW-154 Shipwreck **over** SW-110 Oyster

SW-170 Blue Hydrangea **over** SW-110 Oyster

SW-178 Fool's Gold **over** SW-110 Oyster

SW-185 Rainforest **over** SW-110 Oyster

SW-186 Azurite **over** SW-110 Oyster

SW-189 Cenote **over** SW-110 Oyster

Technique was achieved by brushing on two (2) layers of base glaze (SW-110 Oyster). Then apply two (2) layers of top glaze, letting glazes dry between coats.