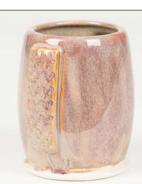

Technique was achieved by brushing on two (2) layers of base glaze (SW-110 Oyster). Then apply two (2) layers of top glaze, letting glazes dry between coats.

SW-108 Green Tea **over** SW-110 Oyster

SW-113 Speckled Plum **over** SW-110 Oyster

Green Tea over SW-110 Oyster

SW-113 Speckled Plum over SW-110 **Oyster** 

**Oyster** 

SW-150 Celadon Bloom over SW-110 Oyster

SW-154 Shipwreck over SW-110 Oyster

Oyster

SW-170 Blue Hydrangea over SW-110 **Oyster** 