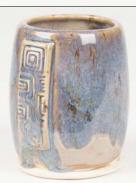

SW-186 Azurite **over** SW-110 Oyster

SW-189 Cenote **over** SW-110 Oyster

Technique was achieved by brushing on two (2) layers of base glaze (SW-110 Oyster). Then apply two (2) layers of top glaze, letting glazes dry between coats.