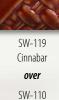

Technique was achieved by brushing on two (2) layers of base glaze (SW-110 Oyster). Then apply two (2) layers of top glaze, letting glazes dry between coats.

SW-108 Green Tea **over** SW-110 Oyster

SW-113 Speckled Plum **over** SW-110 Oyster