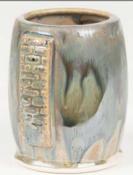

Technique was achieved by brushing on two (2) layers of base glaze (SW-110 Oyster). Then apply two (2) layers of top glaze, letting glazes dry between coats.

SW-108 Green Tea **over** SW-110 Oyster

SW-113 Speckled Plum **over** SW-110 Oyster

**Oyster** 

SW-150 Celadon Bloom **over** SW-110 Oyster

SW-154 Shipwreck **over** SW-110 Oyster

SW-170 Blue Hydrangea **over** SW-110 Oyster

SW-178 Fool's Gold **over** SW-110 Oyster

SW-185 Rainforest **over** SW-110 Oyster

SW-186 Azurite **over** SW-110 Oyster

SW-189 Cenote **over** SW-110 Oyster

Technique was achieved by brushing on two (2) layers of base glaze (SW-110 Oyster). Then apply two (2) layers of top glaze, letting glazes dry between coats.