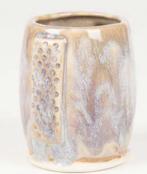

SW-186 Azurite **over** SW-110 Oyster

SW-189 Cenote **over** SW-110 Oyster

Technique was achieved by brushing on two (2) layers of base glaze (SW-110 Oyster). Then apply two (2) layers of top glaze, letting glazes dry between coats.

SW-178 Fool's Gold over SW-110 Oyster

SW-186 Azurite over SW-110 Oyster

SW-189 Cenote over SW-110 **Oyster** 

Oyster