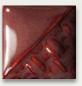

Technique was achieved by brushing on two (2) layers of base glaze (SW-110 Oyster). Then apply two (2) layers of top glaze, letting glazes dry between coats.

SW-108 Green Tea **over** SW-110 Oyster

SW-113 Speckled Plum **over** SW-110 Oyster

Green Tea over SW-110 Oyster

SW-113 Speckled Plum over SW-110 **Oyster** 

**Oyster** 

SW-150 Celadon Bloom over SW-110 Oyster

SW-154 Shipwreck over SW-110 Oyster

Oyster

SW-170 Blue Hydrangea over SW-110 **Oyster** 