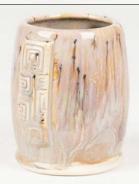

SW-186 Azurite **over** SW-110 Oyster

SW-189 Cenote **over** SW-110 Oyster

Technique was achieved by brushing on two (2) layers of base glaze (SW-110 Oyster). Then apply two (2) layers of top glaze, letting glazes dry between coats.