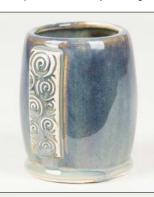

SW-186 Azurite **over** SW-110 Oyster

SW-189 Cenote **over** SW-110 Oyster

Technique was achieved by brushing on two (2) layers of base glaze (SW-110 Oyster). Then apply two (2) layers of top glaze, letting glazes dry between coats.