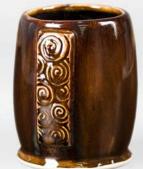

SW-180 Desert Dusk over SW-203 Root Beer

Root Beer

Technique was achieved by brushing on two (2) layers of base glaze (SW-203 Root Beer). Then apply two (2) layers of top glaze, letting glazes dry between coats.