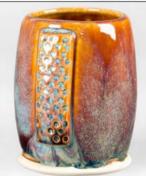

SW-180 Desert Dusk over SW-203 Root Beer

Root Beer

Technique was achieved by brushing on two (2) layers of base glaze (SW-203 Root Beer). Then apply two (2) layers of top glaze, letting glazes dry between coats.