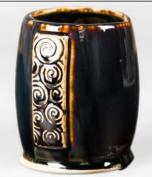

-203 Root Beer





SW-132 Mirror Black over SW-203 Root Beer





Root Beer





SW-150 Celadon Bloom SW-203 Root Beer





SW-166 Norse Blue over SW-203 Root Beer





Root Beer





SW-172 Macadamia over SW-203 Root Beer





SW-180 Desert Dusk over SW-203 Root Beer





Root Beer

















Technique was achieved by brushing on two (2) layers of base glaze (SW-203 Root Beer). Then apply two (2) layers of top glaze, letting glazes dry between coats.





SW-108 Green Tea *over* SW-203 Root Beer





SW-116 Robin's Egg **over** SW-203 Root Beer





Root Beer





SW-122 Maycoshino *over* SW-203 Root Beer





Mirror Black

over

SW-203
Root Beer





over

SW-203

Root Beer







SW-150 Celadon Bloom **over** SW-203 Root Beer





SW-166 Norse Blue **over** SW-203 Root Beer









SW-172 Macadamia **over** SW-203 Root Beer





SW-180 Desert Dusk **over** SW-203 Root Beer