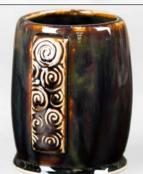

Technique was achieved by brushing on two (2) layers of base glaze (SW-203 Root Beer). Then apply two (2) layers of top glaze, letting glazes dry between coats.

SW-108 Green Tea over SW-203 Root Beer

SW-116 Robin's Egg over SW-203 Root Beer

SW-180 Desert Dusk over SW-203 Root Beer

Root Beer

Technique was achieved by brushing on two (2) layers of base glaze (SW-203 Root Beer). Then apply two (2) layers of top glaze, letting glazes dry between coats.

SW-108 Green Tea *over* SW-203 Root Beer

SW-116 Robin's Egg **over** SW-203 Root Beer

Root Beer

SW-122 Maycoshino *over* SW-203 Root Beer

Mirror Black

over

SW-203
Root Beer

over

SW-203

Root Beer

SW-150 Celadon Bloom **over** SW-203 Root Beer

SW-166 Norse Blue **over** SW-203 Root Beer

SW-172 Macadamia **over** SW-203 Root Beer

SW-180 Desert Dusk **over** SW-203 Root Beer