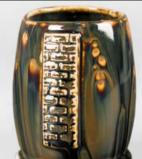

203 Root Beer





Root Beer





SW-150 Celadon Bloom SW-203 Root Beer





SW-166 Norse Blue over SW-203 Root Beer





Root Beer





SW-172 Macadamia over SW-203 Root Beer





SW-180 Desert Dusk over SW-203 Root Beer





Root Beer

















Technique was achieved by brushing on two (2) layers of base glaze (SW-203 Root Beer). Then apply two (2) layers of top glaze, letting glazes dry between coats.





SW-108 Green Tea *over* SW-203 Root Beer





SW-116 Robin's Egg **over** SW-203 Root Beer





Root Beer





SW-122 Maycoshino *over* SW-203 Root Beer





Mirror Black

over

SW-203
Root Beer





over

SW-203

Root Beer







SW-150 Celadon Bloom **over** SW-203 Root Beer





SW-166 Norse Blue **over** SW-203 Root Beer









SW-172 Macadamia **over** SW-203 Root Beer





SW-180 Desert Dusk **over** SW-203 Root Beer