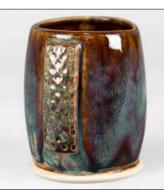

Technique was achieved by brushing on two (2) layers of base glaze (SW-203 Root Beer). Then apply two (2) layers of top glaze, letting glazes dry between coats.

SW-108 Green Tea over SW-203 Root Beer

SW-116 Robin's Egg over SW-203 Root Beer

SW-180 Desert Dusk over SW-203 Root Beer

Root Beer

Technique was achieved by brushing on two (2) layers of base glaze (SW-203 Root Beer). Then apply two (2) layers of top glaze, letting glazes dry between coats.

SW-108 Green Tea *over* SW-203 Root Beer

SW-116 Robin's Egg **over** SW-203 Root Beer

Root Beer

SW-122 Maycoshino *over* SW-203 Root Beer

Mirror Black

over

SW-203
Root Beer

over

SW-203

Root Beer

SW-150 Celadon Bloom **over** SW-203 Root Beer

SW-166 Norse Blue **over** SW-203 Root Beer

SW-172 Macadamia **over** SW-203 Root Beer

SW-180 Desert Dusk **over** SW-203 Root Beer