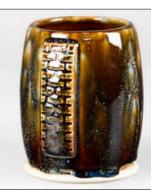

Technique was achieved by brushing on two (2) layers of base glaze (SW-203 Root Beer). Then apply two (2) layers of top glaze, letting glazes dry between coats.

SW-108 Green Tea over SW-203 Root Beer

SW-116 Robin's Egg over SW-203 Root Beer

SW-180 Desert Dusk over SW-203 Root Beer

Root Beer

Technique was achieved by brushing on two (2) layers of base glaze (SW-203 Root Beer). Then apply two (2) layers of top glaze, letting glazes dry between coats.

SW-108 Green Tea *over* SW-203 Root Beer

SW-116 Robin's Egg **over** SW-203 Root Beer

Root Beer

SW-122 Maycoshino *over* SW-203 Root Beer

Mirror Black

over

SW-203
Root Beer

over

SW-203

Root Beer

SW-150 Celadon Bloom **over** SW-203 Root Beer

SW-166 Norse Blue **over** SW-203 Root Beer

SW-172 Macadamia **over** SW-203 Root Beer

SW-180 Desert Dusk **over** SW-203 Root Beer