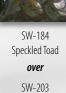

SW-180 Desert Dusk over SW-203 Root Beer

Root Beer

Technique was achieved by brushing on two (2) layers of base glaze (SW-203 Root Beer). Then apply two (2) layers of top glaze, letting glazes dry between coats.