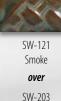

Technique was achieved by brushing on two (2) layers of base glaze (SW-203 Root Beer). Then apply two (2) layers of top glaze, letting glazes dry between coats.

SW-108 Green Tea over SW-203 Root Beer

SW-116 Robin's Egg over SW-203 Root Beer