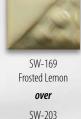

Technique was achieved by brushing on two (2) layers of base glaze (SW-203 Root Beer). Then apply two (2) layers of top glaze, letting glazes dry between coats.

SW-108 Green Tea over SW-203 Root Beer

SW-116 Robin's Egg over SW-203 Root Beer

SW-180 Desert Dusk over SW-203 Root Beer

Root Beer

Technique was achieved by brushing on two (2) layers of base glaze (SW-203 Root Beer). Then apply two (2) layers of top glaze, letting glazes dry between coats.

SW-108 Green Tea *over* SW-203 Root Beer

SW-116 Robin's Egg **over** SW-203 Root Beer

Root Beer

SW-122 Maycoshino *over* SW-203 Root Beer

Mirror Black

over

SW-203
Root Beer

over