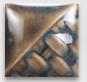

SW-180 Desert Dusk over SW-203 Root Beer

Root Beer

Technique was achieved by brushing on two (2) layers of base glaze (SW-203 Root Beer). Then apply two (2) layers of top glaze, letting glazes dry between coats.