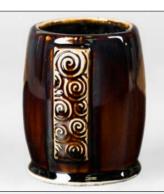

Technique was achieved by brushing on two (2) layers of base glaze (SW-203 Root Beer). Then apply two (2) layers of top glaze, letting glazes dry between coats.

SW-108 Green Tea over SW-203 Root Beer

SW-116 Robin's Egg over SW-203 Root Beer