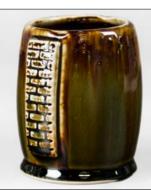

SW-180 Desert Dusk over SW-203 Root Beer

Root Beer

Technique was achieved by brushing on two (2) layers of base glaze (SW-203 Root Beer). Then apply two (2) layers of top glaze, letting glazes dry between coats.