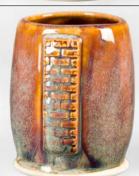

Technique was achieved by brushing on two (2) layers of base glaze (SW-203 Root Beer). Then apply two (2) layers of top glaze, letting glazes dry between coats.

SW-108 Green Tea over SW-203 Root Beer

SW-116 Robin's Egg over SW-203 Root Beer

SW-180 Desert Dusk over SW-203 Root Beer

Root Beer

Technique was achieved by brushing on two (2) layers of base glaze (SW-203 Root Beer). Then apply two (2) layers of top glaze, letting glazes dry between coats.