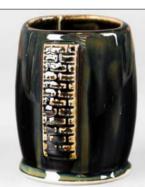

SW-180 Desert Dusk over SW-203 Root Beer

Root Beer

Technique was achieved by brushing on two (2) layers of base glaze (SW-203 Root Beer). Then apply two (2) layers of top glaze, letting glazes dry between coats.