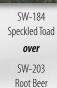

SW-180 Desert Dusk over SW-203 Root Beer

Root Beer

Technique was achieved by brushing on two (2) layers of base glaze (SW-203 Root Beer). Then apply two (2) layers of top glaze, letting glazes dry between coats.