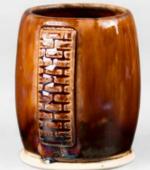

Technique was achieved by brushing on two (2) layers of base glaze (SW-203 Root Beer). Then apply two (2) layers of top glaze, letting glazes dry between coats.

SW-108 Green Tea over SW-203 Root Beer

SW-116 Robin's Egg over SW-203 Root Beer

SW-180 Desert Dusk over SW-203 Root Beer

Root Beer

Technique was achieved by brushing on two (2) layers of base glaze (SW-203 Root Beer). Then apply two (2) layers of top glaze, letting glazes dry between coats.