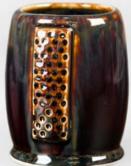

Technique was achieved by brushing on two (2) layers of base glaze (SW-203 Root Beer). Then apply two (2) layers of top glaze, letting glazes dry between coats.

SW-108 Green Tea over SW-203 Root Beer

SW-116 Robin's Egg over SW-203 Root Beer

SW-180 Desert Dusk over SW-203 Root Beer

Root Beer

Technique was achieved by brushing on two (2) layers of base glaze (SW-203 Root Beer). Then apply two (2) layers of top glaze, letting glazes dry between coats.

SW-108 Green Tea *over* SW-203 Root Beer

SW-116 Robin's Egg **over** SW-203 Root Beer

Root Beer

SW-122 Maycoshino *over* SW-203 Root Beer

Mirror Black

over

SW-203
Root Beer

over

SW-203

Root Beer

SW-150 Celadon Bloom **over** SW-203 Root Beer

SW-166 Norse Blue **over** SW-203 Root Beer

SW-172 Macadamia **over** SW-203 Root Beer

SW-180 Desert Dusk **over** SW-203 Root Beer