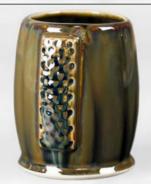

Technique was achieved by brushing on two (2) layers of base glaze (SW-203 Root Beer). Then apply two (2) layers of top glaze, letting glazes dry between coats.

SW-108 Green Tea over SW-203 Root Beer

SW-116 Robin's Egg over SW-203 Root Beer

SW-180 Desert Dusk over SW-203 Root Beer

Root Beer

Technique was achieved by brushing on two (2) layers of base glaze (SW-203 Root Beer). Then apply two (2) layers of top glaze, letting glazes dry between coats.