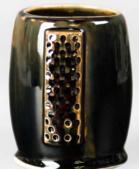

SW-122 Maycoshino over SW-203 Root Beer

SW-132 Mirror Black over SW-203 Root Beer

Root Beer

SW-150 Celadon Bloom SW-203 Root Beer

SW-166 Norse Blue over SW-203 Root Beer

Root Beer

SW-172 Macadamia over SW-203 Root Beer

SW-108 Green Tea *over* SW-203 Root Beer

SW-116 Robin's Egg **over** SW-203 Root Beer

Root Beer

SW-122 Maycoshino *over* SW-203 Root Beer

Mirror Black

over

SW-203
Root Beer

over