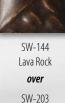

SW-180 Desert Dusk over SW-203 Root Beer

Root Beer

Technique was achieved by brushing on two (2) layers of base glaze (SW-203 Root Beer). Then apply two (2) layers of top glaze, letting glazes dry between coats.