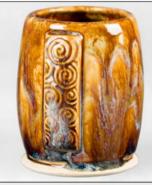

SW-180 Desert Dusk over SW-203 Root Beer

Root Beer

Technique was achieved by brushing on two (2) layers of base glaze (SW-203 Root Beer). Then apply two (2) layers of top glaze, letting glazes dry between coats.