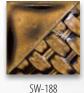

Black Walnut over SW-106 Alabaster

SW-105 Frost Blue over SW-106 Alabaster

SW-150 Celadon Bloom over SW-106 Alabaster

SW-179 Muddy Waters over SW-106 Alabaster

SW-185 Rainforest over SW-106 Alabaster

SW-188 Landslide over SW-106 Alabaster