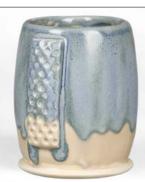

## STONEWARE COMBO

SW-106 Alabaster

**Cone 10 reduction** 

Technique was achieved by brushing on two (2) layers of base glaze (SW-106 Alabaster). Then apply two (2) layers of top glaze, letting glazes dry between coats.

Black Walnut over SW-106 Alabaster

SW-105 Frost Blue over SW-106 Alabaster

SW-150 Celadon Bloom over SW-106 Alabaster

SW-179 Muddy Waters over SW-106 Alabaster

SW-185 Rainforest over SW-106 Alabaster

SW-188 Landslide over SW-106 Alabaster