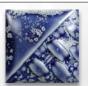

## STONEWARE COMBO

SW-106 Alabaster

Cone 6

Technique was achieved by brushing on two (2) layers of base glaze (SW-106 Alabaster). Then apply two (2) layers of top glaze, letting glazes dry between coats.

SW-104 Black Walnut **over** SW-106 Alabaster

SW-105 Frost Blue **over** SW-106 Alabaster

SW-150 Celadon Bloom **over** SW-106 Alabaster

SW-179 Muddy Waters **over** SW-106 Alabaster

Alabaster

SW-185 Rainforest **over** SW-106 Alabaster