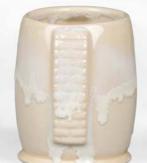

## STONEWARE COMBO

SW-106 Alabaster

Cone 6

Technique was achieved by brushing on two (2) layers of base glaze (SW-106 Alabaster). Then apply two (2) layers of top glaze, letting glazes dry between coats.

SW-104 Black Walnut **over** SW-106 Alabaster

SW-105 Frost Blue **over** SW-106 Alabaster

SW-150 Celadon Bloom **over** SW-106 Alabaster

SW-179 Muddy Waters **over** SW-106 Alabaster

Alabaster

SW-185 Rainforest **over** SW-106 Alabaster