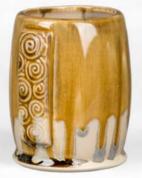

## STONEWARE COMBO

SW-106 Alabaster

Cone 6

Technique was achieved by brushing on two (2) layers of base glaze (SW-106 Alabaster). Then apply two (2) layers of top glaze, letting glazes dry between coats.

SW-104 Black Walnut **over** SW-106 Alabaster

SW-105 Frost Blue **over** SW-106 Alabaster

SW-150 Celadon Bloom **over** SW-106 Alabaster

SW-179 Muddy Waters **over** SW-106 Alabaster

Alabaster

SW-185 Rainforest **over** SW-106 Alabaster