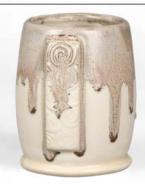

## STONEWARE COMBO

SW-106 Alabaster

**Cone 10 reduction** 

Technique was achieved by brushing on two (2) layers of base glaze (SW-106 Alabaster). Then apply two (2) layers of top glaze, letting glazes dry between coats.

Black Walnut over SW-106 Alabaster

SW-105 Frost Blue over SW-106 Alabaster

SW-150 Celadon Bloom over SW-106 Alabaster

SW-179 Muddy Waters over SW-106 Alabaster

SW-185 Rainforest over SW-106 Alabaster

SW-188 Landslide over SW-106 Alabaster