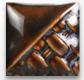

## STONEWARE COMBO

SW-106 Alabaster

Cone 6

Technique was achieved by brushing on two (2) layers of base glaze (SW-106 Alabaster). Then apply two (2) layers of top glaze, letting glazes dry between coats.

SW-104 Black Walnut **over** SW-106 Alabaster

SW-105 Frost Blue **over** SW-106 Alabaster

SW-150 Celadon Bloom **over** SW-106 Alabaster

SW-179 Muddy Waters **over** SW-106 Alabaster

Alabaster

SW-185 Rainforest **over** SW-106 Alabaster