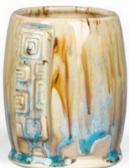

## STONEWARE COMBO

SW-106 Alabaster

**Cone 10 reduction** 

Technique was achieved by brushing on two (2) layers of base glaze (SW-106 Alabaster). Then apply two (2) layers of top glaze, letting glazes dry between coats.

Black Walnut over SW-106 Alabaster

SW-105 Frost Blue over SW-106 Alabaster

SW-150 Celadon Bloom over SW-106 Alabaster

SW-179 Muddy Waters over SW-106 Alabaster

SW-185 Rainforest over SW-106 Alabaster

SW-188 Landslide over SW-106 Alabaster