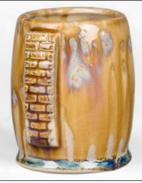

SW-104 Black Walnut **over** SW-106 Alabaster

SW-105 Frost Blue **over** SW-106 Alabaster

SW-150 Celadon Bloom **over** SW-106 Alabaster

SW-179 Muddy Waters **over** SW-106 Alabaster

Alabaster

SW-185 Rainforest **over** SW-106 Alabaster