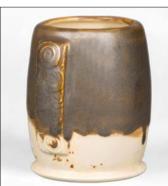

SW-104 Black Walnut **over** SW-106 Alabaster

SW-105 Frost Blue **over** SW-106 Alabaster

SW-150 Celadon Bloom **over** SW-106 Alabaster

SW-179 Muddy Waters **over** SW-106 Alabaster

Alabaster

SW-185 Rainforest **over** SW-106 Alabaster

Black Walnut over SW-106 Alabaster

SW-105 Frost Blue over SW-106 Alabaster

SW-150 Celadon Bloom over SW-106 Alabaster

SW-179 Muddy Waters over SW-106 Alabaster

SW-185 Rainforest over SW-106 Alabaster

SW-188 Landslide over SW-106 Alabaster