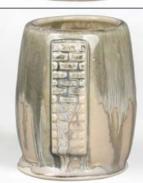

## STONEWARE COMBO

SW-106 Alabaster

**Cone 10 reduction** 

Technique was achieved by brushing on two (2) layers of base glaze (SW-106 Alabaster). Then apply two (2) layers of top glaze, letting glazes dry between coats.

Black Walnut over SW-106 Alabaster

SW-105 Frost Blue over SW-106 Alabaster

SW-150 Celadon Bloom over SW-106 Alabaster

SW-179 Muddy Waters over SW-106 Alabaster

SW-185 Rainforest over SW-106 Alabaster

SW-188 Landslide over SW-106 Alabaster

Alabaster

SW-205 Coral over SW-106 Alabaster

SW-401 Light Flux over SW-106 Alabaster

SW-402 Dark Flux over SW-106 Alabaster