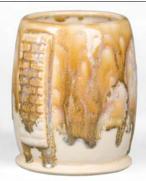

## STONEWARE COMBO

SW-106 Alabaster

**Cone 10 reduction** 

Technique was achieved by brushing on two (2) layers of base glaze (SW-106 Alabaster). Then apply two (2) layers of top glaze, letting glazes dry between coats.

Black Walnut over SW-106 Alabaster

SW-105 Frost Blue over SW-106 Alabaster

SW-150 Celadon Bloom over SW-106 Alabaster

SW-179 Muddy Waters over SW-106 Alabaster

SW-185 Rainforest over SW-106 Alabaster

SW-188 Landslide over SW-106 Alabaster

Alabaster

SW-205 Coral over SW-106 Alabaster

SW-401 Light Flux over SW-106 Alabaster

SW-402 Dark Flux over SW-106 Alabaster