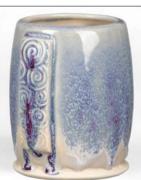

## STONEWARE COMBO

SW-106 Alabaster

**Cone 10 reduction** 

Technique was achieved by brushing on two (2) layers of base glaze (SW-106 Alabaster). Then apply two (2) layers of top glaze, letting glazes dry between coats.

Black Walnut over SW-106 Alabaster

SW-105 Frost Blue over SW-106 Alabaster

SW-150 Celadon Bloom over SW-106 Alabaster

SW-179 Muddy Waters over SW-106 Alabaster

SW-185 Rainforest over SW-106 Alabaster

SW-188 Landslide over SW-106 Alabaster