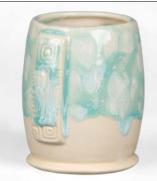

Black Walnut over SW-106 Alabaster

SW-105 Frost Blue over SW-106 Alabaster

SW-150 Celadon Bloom over SW-106 Alabaster

SW-179 Muddy Waters over SW-106 Alabaster

SW-185 Rainforest over SW-106 Alabaster

SW-188 Landslide over SW-106 Alabaster