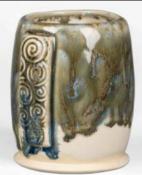

## STONEWARE COMBO

SW-106 Alabaster

**Cone 10 reduction** 

Technique was achieved by brushing on two (2) layers of base glaze (SW-106 Alabaster). Then apply two (2) layers of top glaze, letting glazes dry between coats.

Black Walnut over SW-106 Alabaster

SW-105 Frost Blue over SW-106 Alabaster

SW-150 Celadon Bloom over SW-106 Alabaster

SW-179 Muddy Waters over SW-106 Alabaster

SW-185 Rainforest over SW-106 Alabaster

SW-188 Landslide over SW-106 Alabaster