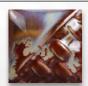

## STONEWARE COMBO

SW-106 Alabaster

**Cone 10 reduction** 

Technique was achieved by brushing on two (2) layers of base glaze (SW-106 Alabaster). Then apply two (2) layers of top glaze, letting glazes dry between coats.

Black Walnut over SW-106 Alabaster

SW-105 Frost Blue over SW-106 Alabaster

SW-150 Celadon Bloom over SW-106 Alabaster

SW-179 Muddy Waters over SW-106 Alabaster

SW-185 Rainforest over SW-106 Alabaster

SW-188 Landslide over SW-106 Alabaster