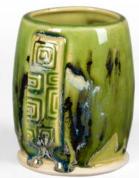

## STONEWARE COMBO

SW-253 Green Opal

**Cone 10 reduction** 

Technique was achieved by brushing on two (2) layers of base glaze (SW-253 Green Opal). Then apply two (2) layers of top glaze, letting glazes dry between coats.

SW-110 Oyster **over** SW-253 Green Opal

SW-133 Copper Ore **over** SW-253 Green Opal

SW-138 Lemon Meringue **over** SW-253 Green Opal

SW-146 Aurora Green **over** SW-253 Green Opal

SW-162 Pink Matte **over** SW-253 Green Opal