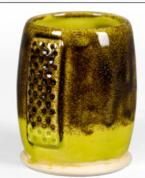

SW-177 Raspberry Mist over SW-253 Green Opal

Fool's Gold over SW-253 Green Opal

SW-180 Desert Dusk over SW-253 Green Opal

SW-183 Oxblood over SW-253 Green Opal

Cenote over SW-253 Green Opal

SW-177 Raspberry Mist **over** SW-253 Green Opal

Green Opal

SW-180 Desert Dusk **over** SW-253 Green Opal

Oxblood

over

SW-253
Green Opal

SW-189 Cenote **over** SW-253 Green Opal