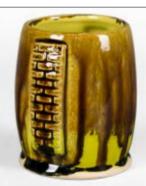

## STONEWARE COMBO

SW-253 Green Opal

**Cone 10 reduction** 

Technique was achieved by brushing on two (2) layers of base glaze (SW-253 Green Opal). Then apply two (2) layers of top glaze, letting glazes dry between coats.

SW-177 Raspberry Mist **over** SW-253 Green Opal

Green Opal

SW-180 Desert Dusk **over** SW-253 Green Opal

Oxblood

over

SW-253
Green Opal

SW-189 Cenote **over** SW-253 Green Opal