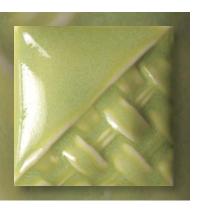

## STONEWARE COMBO

SW-253 Green Opal

Cone 6

Technique was achieved by brushing on two (2) layers of base glaze (SW-253 Green Opal). Then apply two (2) layers of top glaze, letting glazes dry between coats.

SW-110 Oyster over SW-253 Green Opal

SW-133 Copper Ore SW-253 Green Opal

SW-138 Lemon Meringue over SW-253 Green Opal

SW-146 Aurora Green over SW-253 Green Opal

SW-253

Green Opal

SW-162 Pink Matte SW-253 Green Opal