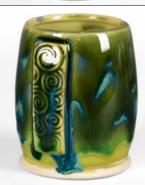

## STONEWARE COMBO

SW-253 Green Opal

Cone 6

Technique was achieved by brushing on two (2) layers of base glaze (SW-253 Green Opal). Then apply two (2) layers of top glaze, letting glazes dry between coats.

SW-110 Oyster over SW-253 Green Opal

SW-133 Copper Ore SW-253 Green Opal

SW-138 Lemon Meringue over SW-253 Green Opal

SW-146 Aurora Green over SW-253 Green Opal

SW-253

Green Opal

SW-162 Pink Matte SW-253 Green Opal