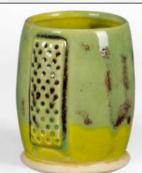

## STONEWARE COMBO

SW-253 Green Opal

**Cone 10 reduction** 

Technique was achieved by brushing on two (2) layers of base glaze (SW-253 Green Opal). Then apply two (2) layers of top glaze, letting glazes dry between coats.

SW-110 Oyster **over** SW-253 Green Opal

SW-133 Copper Ore **over** SW-253 Green Opal

SW-138 Lemon Meringue **over** SW-253 Green Opal

SW-146 Aurora Green **over** SW-253 Green Opal

SW-162 Pink Matte **over** SW-253 Green Opal