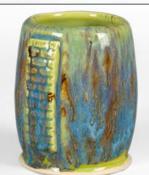

## STONEWARE COMBO

SW-253 Green Opal

**Cone 10 reduction** 

Technique was achieved by brushing on two (2) layers of base glaze (SW-253 Green Opal). Then apply two (2) layers of top glaze, letting glazes dry between coats.

SW-177 Raspberry Mist **over** SW-253 Green Opal

Green Opal

SW-180 Desert Dusk **over** SW-253 Green Opal

Oxblood

over

SW-253
Green Opal

SW-189 Cenote **over** SW-253 Green Opal