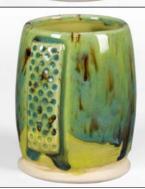

## STONEWARE COMBO

SW-253 Green Opal

Cone 6

Technique was achieved by brushing on two (2) layers of base glaze (SW-253 Green Opal). Then apply two (2) layers of top glaze, letting glazes dry between coats.

SW-110 Oyster over SW-253 Green Opal

SW-133 Copper Ore SW-253 Green Opal

SW-138 Lemon Meringue over SW-253 Green Opal

SW-146 Aurora Green over SW-253 Green Opal

SW-253

Green Opal

SW-162 Pink Matte SW-253 Green Opal