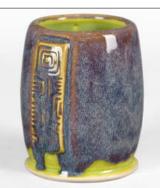

## STONEWARE COMBO

SW-253 Green Opal

**Cone 10 reduction** 

Technique was achieved by brushing on two (2) layers of base glaze (SW-253 Green Opal). Then apply two (2) layers of top glaze, letting glazes dry between coats.

SW-110 Oyster **over** SW-253 Green Opal

SW-133 Copper Ore **over** SW-253 Green Opal

SW-138 Lemon Meringue **over** SW-253 Green Opal

SW-146 Aurora Green **over** SW-253 Green Opal

SW-162 Pink Matte **over** SW-253 Green Opal