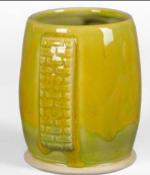

## STONEWARE COMBO

SW-253 Green Opal

Cone 6

Technique was achieved by brushing on two (2) layers of base glaze (SW-253 Green Opal). Then apply two (2) layers of top glaze, letting glazes dry between coats.

SW-110 Oyster over SW-253 Green Opal

SW-133 Copper Ore SW-253 Green Opal

SW-138 Lemon Meringue over SW-253 Green Opal

SW-146 Aurora Green over SW-253 Green Opal

SW-253

Green Opal

SW-162 Pink Matte SW-253 Green Opal