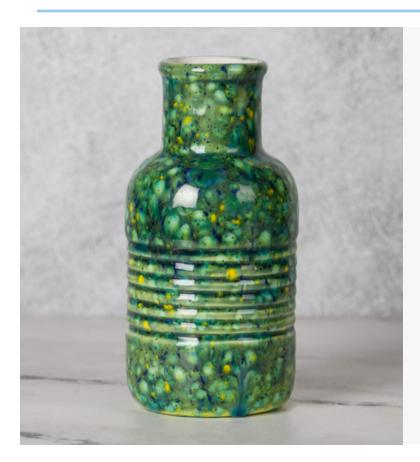

#### Form

MB-1556 Textured Bud Vases

#### Color

- CG-962 Blue Azure
- CG-979 Meadow
- NT-CLR Clear One Dipping

## **INSTRUCTIONS**

- 1. Begin with properly fired cone 04 bisque. Moisten a sponge and wipe bisque to remove any dust.
- 2. Pour around ¼ cup of NT-CLR Clear One Dipping into the vase. Rotate to cover the inside of the vase. Pour out any excess glaze. (Note: no need to mix water to thin the dipping glaze. It is already thin enough to pour.)
- 3. Using the Soft Fan, apply 2 coats of CG-979 Meadow to the outside of the vase. Allow glaze to dry between coats.
- 4. Using the Soft Fan, apply 2 coats of CG-962 Blue Azure to the outside of the vase. Allow glaze to dry between coats.
- 5. Stilt and fire to cone 06.