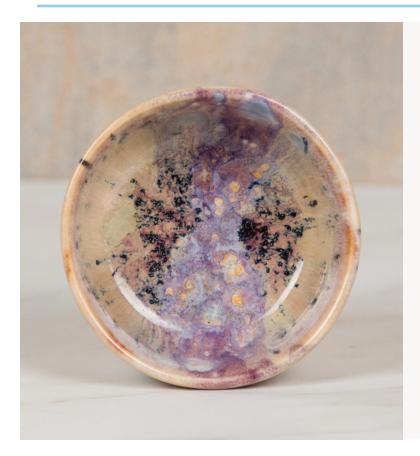

#### Color

- SW-196 Sand Dollar
- SW-190 Passion Flower
- SW-191 Peppered Plum

# **INSTRUCTIONS**

- 1. With a damp sponge, wipe SB-126 Ramekin to remove dust.
- 2. Apply 2 coats of SW-196 Sand Dollar to inside and out.
- 3. Apply 2 coats of SW-191 Peppered Plum to the sides of the inside of the ramekin, leaving an unglazed area in the middle.
- 4. Apply 2 coats of SW-190 Passion Flower to the center of the ramekin, overlapping a small portion of SW-191 Peppered Plum.
- 5. Apply SW-191 Peppered Plum to the outside rim of the ramekin. Use caution applying the crystal glazes on the outside of the ramekin, as they will flow and move. Application should be on the rim only.
- 6. Fire to cone 6.